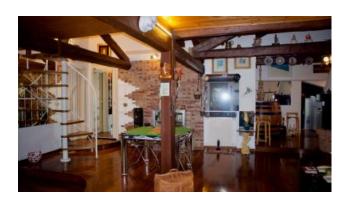

## 165 square meters | Bathrooms: 2 | Bedrooms: 1 | Rooms: 4

VENICE CASTELLO district close to PIAZZA SAN MARCO, a wonderful apartment on the third floor with roof terrace overlooking the St Mark's bell, composed of: large living-room with mezzanine, kitchen with fireplace and room pantry, master bedroom with master bathroom, extra toilet. The views are characteristic and the rich finish. Small warehouse on the first floor of the building. Heating and air conditioning. €1 million request ref: CA257

Area: CastelloPrice: € 900.000 negotiableSurface: 165 square metersBedrooms: 1Bathrooms: 2Rooms: 4Conditions: RestoredFloor: 3Number of Floor: 3Independent Heating System: IndependentBuilding Year: 1600Current Conditions: Vacant possessionTerrace: YesKitchen: Eat-in-Kitchen