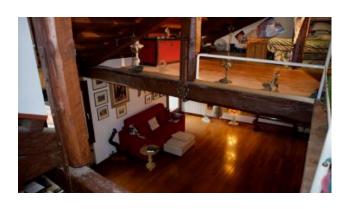

## 165 square meters | Bathrooms: 2 | Bedrooms: 1 | Rooms: 4

VENICE CASTELLO district close to PIAZZA SAN MARCO, a wonderful apartment on the third floor with roof terrace overlooking the St Mark's bell, composed of: large living-room with mezzanine, kitchen with fireplace and room pantry, master bedroom with master bathroom, extra toilet. The views are characteristic and the rich finish. Small warehouse on the first floor of the building. Heating and air conditioning. €1 million request ref: CA257

Area: CastelloPrice: € 900.000 negotiableSurface: 165 square metersBedrooms: 1Bathrooms: 2Rooms: 4Conditions: RestoredFloor: 3Number of Floor: 3Independent Heating System: IndependentBuilding Year: 1600Current Conditions: Vacant possessionTerrace: YesKitchen: Eat-in-Kitchen