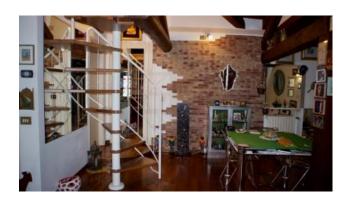

## 165 square meters | Bathrooms: 2 | Bedrooms: 1 | Rooms: 4

VENICE CASTELLO district close to PIAZZA SAN MARCO, a wonderful apartment on the third floor with roof terrace overlooking the St Mark's bell, composed of: large living-room with mezzanine, kitchen with fireplace and room pantry, master bedroom with master bathroom, extra toilet. The views are characteristic and the rich finish. Small warehouse on the first floor of the building. Heating and air conditioning. €1 million request ref: CA257

Area: CastelloPrice: € 900.000 negotiableSurface: 165 square metersBedrooms: 1Bathrooms: 2Rooms: 4Conditions: RestoredFloor: 3Number of Floor: 3Independent Heating System: IndependentBuilding Year: 1600Current Conditions: Vacant possessionTerrace: YesKitchen: Eat-in-Kitchen