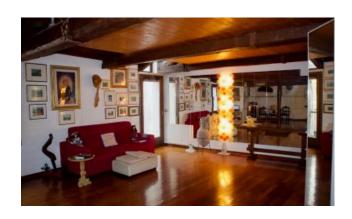

## 165 square meters | Bathrooms: 2 | Bedrooms: 1 | Rooms: 4

VENICE CASTELLO district close to PIAZZA SAN MARCO, a wonderful apartment on the third floor with roof terrace overlooking the St Mark's bell, composed of: large living-room with mezzanine, kitchen with fireplace and room pantry, master bedroom with master bathroom, extra toilet. The views are characteristic and the rich finish. Small warehouse on the first floor of the building. Heating and air conditioning. €1 million request ref: CA257

Area: CastelloPrice: € 900.000 negotiableSurface: 165 square metersBedrooms: 1Bathrooms: 2Rooms: 4Conditions: RestoredFloor: 3Number of Floor: 3Independent Heating System: IndependentBuilding Year: 1600Current Conditions: Vacant possessionTerrace: YesKitchen: Eat-in-Kitchen