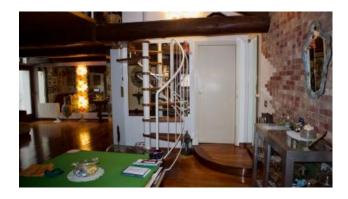

## 165 square meters | Bathrooms: 2 | Bedrooms: 1 | Rooms: 4

VENICE CASTELLO district close to PIAZZA SAN MARCO, a wonderful apartment on the third floor with roof terrace overlooking the St Mark's bell, composed of: large living-room with mezzanine, kitchen with fireplace and room pantry, master bedroom with master bathroom, extra toilet. The views are characteristic and the rich finish. Small warehouse on the first floor of the building. Heating and air conditioning. €1 million request ref: CA257

Area: CastelloPrice: € 900.000 negotiableSurface: 165 square metersBedrooms: 1Bathrooms: 2Rooms: 4Conditions: RestoredFloor: 3Number of Floor: 3Independent Heating System: IndependentBuilding Year: 1600Current Conditions: Vacant possessionTerrace: YesKitchen: Eat-in-Kitchen