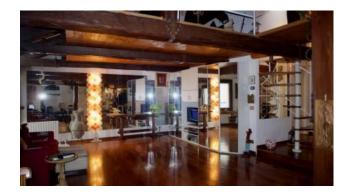

## 165 square meters | Bathrooms: 2 | Bedrooms: 1 | Rooms: 4

VENICE CASTELLO district close to PIAZZA SAN MARCO, a wonderful apartment on the third floor with roof terrace overlooking the St Mark's bell, composed of: large living-room with mezzanine, kitchen with fireplace and room pantry, master bedroom with master bathroom, extra toilet. The views are characteristic and the rich finish. Small warehouse on the first floor of the building. Heating and air conditioning. €1 million request ref: CA257

Area: CastelloPrice: € 900.000 negotiableSurface: 165 square metersBedrooms: 1Bathrooms: 2Rooms: 4Conditions: RestoredFloor: 3Number of Floor: 3Independent Heating System: IndependentBuilding Year: 1600Current Conditions: Vacant possessionTerrace: YesKitchen: Eat-in-Kitchen