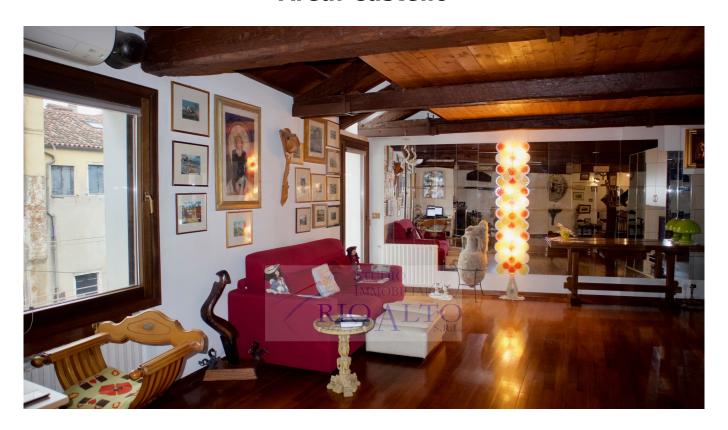

## 165 square meters | Bathrooms: 2 | Bedrooms: 1 | Rooms: 4

VENICE CASTELLO district close to PIAZZA SAN MARCO, a wonderful apartment on the third floor with roof terrace overlooking the St Mark's bell, composed of: large living-room with mezzanine, kitchen with fireplace and room pantry, master bedroom with master bathroom, extra toilet. The views are characteristic and the rich finish. Small warehouse on the first floor of the building. Heating and air conditioning. €1 million request ref: CA257

Area: CastelloPrice: € 900.000 negotiableSurface: 165 square metersBedrooms: 1Bathrooms: 2Rooms: 4Conditions: RestoredFloor: 3Number of Floor: 3Independent Heating System: IndependentBuilding Year: 1600Current Conditions: Vacant possessionTerrace: YesKitchen: Eat-in-Kitchen