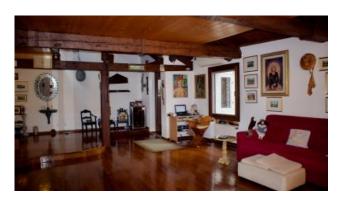

## 165 square meters | Bathrooms: 2 | Bedrooms: 1 | Rooms: 4

VENICE CASTELLO district close to PIAZZA SAN MARCO, a wonderful apartment on the third floor with roof terrace overlooking the St Mark's bell, composed of: large living-room with mezzanine, kitchen with fireplace and room pantry, master bedroom with master bathroom, extra toilet. The views are characteristic and the rich finish. Small warehouse on the first floor of the building. Heating and air conditioning. €1 million request ref: CA257

Area: CastelloPrice: € 900.000 negotiableSurface: 165 square metersBedrooms: 1Bathrooms: 2Rooms: 4Conditions: RestoredFloor: 3Number of Floor: 3Independent Heating System: IndependentBuilding Year: 1600Current Conditions: Vacant possessionTerrace: YesKitchen: Eat-in-Kitchen