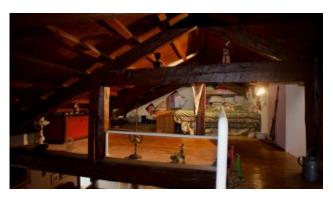

## 165 square meters | Bathrooms: 2 | Bedrooms: 1 | Rooms: 4

VENICE CASTELLO district close to PIAZZA SAN MARCO, a wonderful apartment on the third floor with roof terrace overlooking the St Mark's bell, composed of: large living-room with mezzanine, kitchen with fireplace and room pantry, master bedroom with master bathroom, extra toilet. The views are characteristic and the rich finish. Small warehouse on the first floor of the building. Heating and air conditioning. €1 million request ref: CA257

Area: CastelloPrice: € 900.000 negotiableSurface: 165 square metersBedrooms: 1Bathrooms: 2Rooms: 4Conditions: RestoredFloor: 3Number of Floor: 3Independent Heating System: IndependentBuilding Year: 1600Current Conditions: Vacant possessionTerrace: YesKitchen: Eat-in-Kitchen