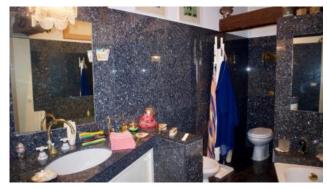

## 165 square meters | Bathrooms: 2 | Bedrooms: 1 | Rooms: 4

VENICE CASTELLO district close to PIAZZA SAN MARCO, a wonderful apartment on the third floor with roof terrace overlooking the St Mark's bell, composed of: large living-room with mezzanine, kitchen with fireplace and room pantry, master bedroom with master bathroom, extra toilet. The views are characteristic and the rich finish. Small warehouse on the first floor of the building. Heating and air conditioning. €1 million request ref: CA257

Area: CastelloPrice: € 900.000 negotiableSurface: 165 square metersBedrooms: 1Bathrooms: 2Rooms: 4Conditions: RestoredFloor: 3Number of Floor: 3Independent Heating System: IndependentBuilding Year: 1600Current Conditions: Vacant possessionTerrace: YesKitchen: Eat-in-Kitchen