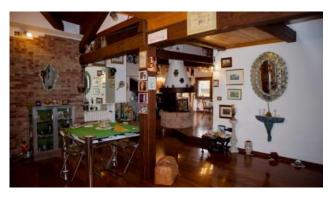

## 165 square meters | Bathrooms: 2 | Bedrooms: 1 | Rooms: 4

VENICE CASTELLO district close to PIAZZA SAN MARCO, a wonderful apartment on the third floor with roof terrace overlooking the St Mark's bell, composed of: large living-room with mezzanine, kitchen with fireplace and room pantry, master bedroom with master bathroom, extra toilet. The views are characteristic and the rich finish. Small warehouse on the first floor of the building. Heating and air conditioning. €1 million request ref: CA257

Area: CastelloPrice: € 900.000 negotiableSurface: 165 square metersBedrooms: 1Bathrooms: 2Rooms: 4Conditions: RestoredFloor: 3Number of Floor: 3Independent Heating System: IndependentBuilding Year: 1600Current Conditions: Vacant possessionTerrace: YesKitchen: Eat-in-Kitchen