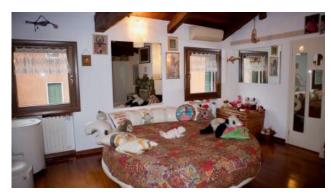

## 165 square meters | Bathrooms: 2 | Bedrooms: 1 | Rooms: 4

VENICE CASTELLO district close to PIAZZA SAN MARCO, a wonderful apartment on the third floor with roof terrace overlooking the St Mark's bell, composed of: large living-room with mezzanine, kitchen with fireplace and room pantry, master bedroom with master bathroom, extra toilet. The views are characteristic and the rich finish. Small warehouse on the first floor of the building. Heating and air conditioning. €1 million request ref: CA257

Area: CastelloPrice: € 900.000 negotiableSurface: 165 square metersBedrooms: 1Bathrooms: 2Rooms: 4Conditions: RestoredFloor: 3Number of Floor: 3Independent Heating System: IndependentBuilding Year: 1600Current Conditions: Vacant possessionTerrace: YesKitchen: Eat-in-Kitchen