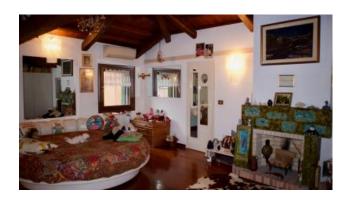

## 165 square meters | Bathrooms: 2 | Bedrooms: 1 | Rooms: 4

VENICE CASTELLO district close to PIAZZA SAN MARCO, a wonderful apartment on the third floor with roof terrace overlooking the St Mark's bell, composed of: large living-room with mezzanine, kitchen with fireplace and room pantry, master bedroom with master bathroom, extra toilet. The views are characteristic and the rich finish. Small warehouse on the first floor of the building. Heating and air conditioning. €1 million request ref: CA257

Area: CastelloPrice: € 900.000 negotiableSurface: 165 square metersBedrooms: 1Bathrooms: 2Rooms: 4Conditions: RestoredFloor: 3Number of Floor: 3Independent Heating System: IndependentBuilding Year: 1600Current Conditions: Vacant possessionTerrace: YesKitchen: Eat-in-Kitchen