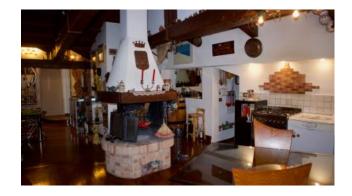

## 165 square meters | Bathrooms: 2 | Bedrooms: 1 | Rooms: 4

VENICE CASTELLO district close to PIAZZA SAN MARCO, a wonderful apartment on the third floor with roof terrace overlooking the St Mark's bell, composed of: large living-room with mezzanine, kitchen with fireplace and room pantry, master bedroom with master bathroom, extra toilet. The views are characteristic and the rich finish. Small warehouse on the first floor of the building. Heating and air conditioning. €1 million request ref: CA257

Area: CastelloPrice: € 900.000 negotiableSurface: 165 square metersBedrooms: 1Bathrooms: 2Rooms: 4Conditions: RestoredFloor: 3Number of Floor: 3Independent Heating System: IndependentBuilding Year: 1600Current Conditions: Vacant possessionTerrace: YesKitchen: Eat-in-Kitchen