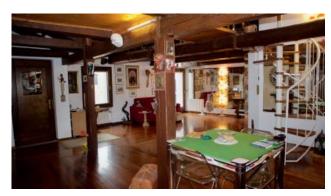

## 165 square meters | Bathrooms: 2 | Bedrooms: 1 | Rooms: 4

VENICE CASTELLO district close to PIAZZA SAN MARCO, a wonderful apartment on the third floor with roof terrace overlooking the St Mark's bell, composed of: large living-room with mezzanine, kitchen with fireplace and room pantry, master bedroom with master bathroom, extra toilet. The views are characteristic and the rich finish. Small warehouse on the first floor of the building. Heating and air conditioning. €1 million request ref: CA257

Area: CastelloPrice: € 900.000 negotiableSurface: 165 square metersBedrooms: 1Bathrooms: 2Rooms: 4Conditions: RestoredFloor: 3Number of Floor: 3Independent Heating System: IndependentBuilding Year: 1600Current Conditions: Vacant possessionTerrace: YesKitchen: Eat-in-Kitchen