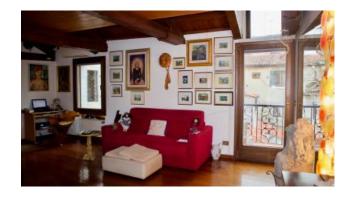

## 165 square meters | Bathrooms: 2 | Bedrooms: 1 | Rooms: 4

VENICE CASTELLO district close to PIAZZA SAN MARCO, a wonderful apartment on the third floor with roof terrace overlooking the St Mark's bell, composed of: large living-room with mezzanine, kitchen with fireplace and room pantry, master bedroom with master bathroom, extra toilet. The views are characteristic and the rich finish. Small warehouse on the first floor of the building. Heating and air conditioning. €1 million request ref: CA257

Area: CastelloPrice: € 900.000 negotiableSurface: 165 square metersBedrooms: 1Bathrooms: 2Rooms: 4Conditions: RestoredFloor: 3Number of Floor: 3Independent Heating System: IndependentBuilding Year: 1600Current Conditions: Vacant possessionTerrace: YesKitchen: Eat-in-Kitchen