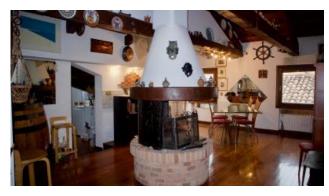

## 165 square meters | Bathrooms: 2 | Bedrooms: 1 | Rooms: 4

VENICE CASTELLO district close to PIAZZA SAN MARCO, a wonderful apartment on the third floor with roof terrace overlooking the St Mark's bell, composed of: large living-room with mezzanine, kitchen with fireplace and room pantry, master bedroom with master bathroom, extra toilet. The views are characteristic and the rich finish. Small warehouse on the first floor of the building. Heating and air conditioning. €1 million request ref: CA257

Area: CastelloPrice: € 900.000 negotiableSurface: 165 square metersBedrooms: 1Bathrooms: 2Rooms: 4Conditions: RestoredFloor: 3Number of Floor: 3Independent Heating System: IndependentBuilding Year: 1600Current Conditions: Vacant possessionTerrace: YesKitchen: Eat-in-Kitchen