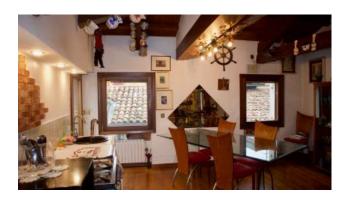

## 165 square meters | Bathrooms: 2 | Bedrooms: 1 | Rooms: 4

VENICE CASTELLO district close to PIAZZA SAN MARCO, a wonderful apartment on the third floor with roof terrace overlooking the St Mark's bell, composed of: large living-room with mezzanine, kitchen with fireplace and room pantry, master bedroom with master bathroom, extra toilet. The views are characteristic and the rich finish. Small warehouse on the first floor of the building. Heating and air conditioning. €1 million request ref: CA257

Area: CastelloPrice: € 900.000 negotiableSurface: 165 square metersBedrooms: 1Bathrooms: 2Rooms: 4Conditions: RestoredFloor: 3Number of Floor: 3Independent Heating System: IndependentBuilding Year: 1600Current Conditions: Vacant possessionTerrace: YesKitchen: Eat-in-Kitchen