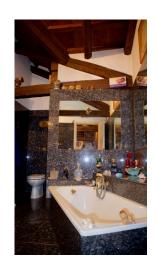

## 165 square meters | Bathrooms: 2 | Bedrooms: 1 | Rooms: 4

VENICE CASTELLO district close to PIAZZA SAN MARCO, a wonderful apartment on the third floor with roof terrace overlooking the St Mark's bell, composed of: large living-room with mezzanine, kitchen with fireplace and room pantry, master bedroom with master bathroom, extra toilet. The views are characteristic and the rich finish. Small warehouse on the first floor of the building. Heating and air conditioning. €1 million request ref: CA257

Area: CastelloPrice: € 900.000 negotiableSurface: 165 square metersBedrooms: 1Bathrooms: 2Rooms: 4Conditions: RestoredFloor: 3Number of Floor: 3Independent Heating System: IndependentBuilding Year: 1600Current Conditions: Vacant possessionTerrace: YesKitchen: Eat-in-Kitchen