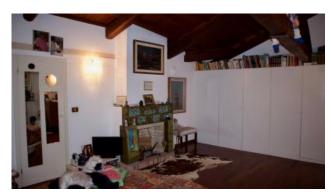

## 165 square meters | Bathrooms: 2 | Bedrooms: 1 | Rooms: 4

VENICE CASTELLO district close to PIAZZA SAN MARCO, a wonderful apartment on the third floor with roof terrace overlooking the St Mark's bell, composed of: large living-room with mezzanine, kitchen with fireplace and room pantry, master bedroom with master bathroom, extra toilet. The views are characteristic and the rich finish. Small warehouse on the first floor of the building. Heating and air conditioning. €1 million request ref: CA257

Area: CastelloPrice: € 900.000 negotiableSurface: 165 square metersBedrooms: 1Bathrooms: 2Rooms: 4Conditions: RestoredFloor: 3Number of Floor: 3Independent Heating System: IndependentBuilding Year: 1600Current Conditions: Vacant possessionTerrace: YesKitchen: Eat-in-Kitchen