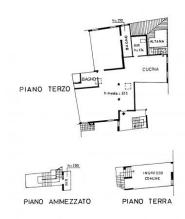

## 165 square meters | Bathrooms: 2 | Bedrooms: 1 | Rooms: 4

VENICE CASTELLO district close to PIAZZA SAN MARCO, a wonderful apartment on the third floor with roof terrace overlooking the St Mark's bell, composed of: large living-room with mezzanine, kitchen with fireplace and room pantry, master bedroom with master bathroom, extra toilet. The views are characteristic and the rich finish. Small warehouse on the first floor of the building. Heating and air conditioning. €1 million request ref: CA257

Area: CastelloPrice: € 900.000 negotiableSurface: 165 square metersBedrooms: 1Bathrooms: 2Rooms: 4Conditions: RestoredFloor: 3Number of Floor: 3Independent Heating System: IndependentBuilding Year: 1600Current Conditions: Vacant possessionTerrace: YesKitchen: Eat-in-Kitchen