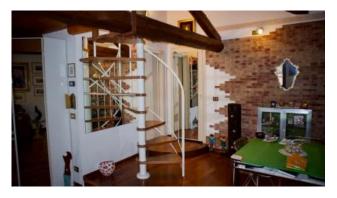

## 165 square meters | Bathrooms: 2 | Bedrooms: 1 | Rooms: 4

VENICE CASTELLO district close to PIAZZA SAN MARCO, a wonderful apartment on the third floor with roof terrace overlooking the St Mark's bell, composed of: large living-room with mezzanine, kitchen with fireplace and room pantry, master bedroom with master bathroom, extra toilet. The views are characteristic and the rich finish. Small warehouse on the first floor of the building. Heating and air conditioning. €1 million request ref: CA257

Area: CastelloPrice: € 900.000 negotiableSurface: 165 square metersBedrooms: 1Bathrooms: 2Rooms: 4Conditions: RestoredFloor: 3Number of Floor: 3Independent Heating System: IndependentBuilding Year: 1600Current Conditions: Vacant possessionTerrace: YesKitchen: Eat-in-Kitchen