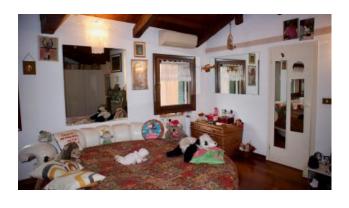

## 165 square meters | Bathrooms: 2 | Bedrooms: 1 | Rooms: 4

VENICE CASTELLO district close to PIAZZA SAN MARCO, a wonderful apartment on the third floor with roof terrace overlooking the St Mark's bell, composed of: large living-room with mezzanine, kitchen with fireplace and room pantry, master bedroom with master bathroom, extra toilet. The views are characteristic and the rich finish. Small warehouse on the first floor of the building. Heating and air conditioning. €1 million request ref: CA257

Area: CastelloPrice: € 900.000 negotiableSurface: 165 square metersBedrooms: 1Bathrooms: 2Rooms: 4Conditions: RestoredFloor: 3Number of Floor: 3Independent Heating System: IndependentBuilding Year: 1600Current Conditions: Vacant possessionTerrace: YesKitchen: Eat-in-Kitchen