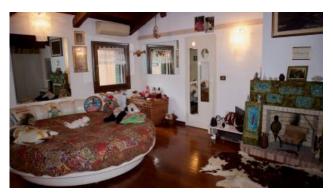

## 165 square meters | Bathrooms: 2 | Bedrooms: 1 | Rooms: 4

VENICE CASTELLO district close to PIAZZA SAN MARCO, a wonderful apartment on the third floor with roof terrace overlooking the St Mark's bell, composed of: large living-room with mezzanine, kitchen with fireplace and room pantry, master bedroom with master bathroom, extra toilet. The views are characteristic and the rich finish. Small warehouse on the first floor of the building. Heating and air conditioning. €1 million request ref: CA257

Area: CastelloPrice: € 900.000 negotiableSurface: 165 square metersBedrooms: 1Bathrooms: 2Rooms: 4Conditions: RestoredFloor: 3Number of Floor: 3Independent Heating System: IndependentBuilding Year: 1600Current Conditions: Vacant possessionTerrace: YesKitchen: Eat-in-Kitchen