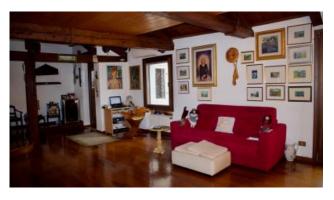

## 165 square meters | Bathrooms: 2 | Bedrooms: 1 | Rooms: 4

VENICE CASTELLO district close to PIAZZA SAN MARCO, a wonderful apartment on the third floor with roof terrace overlooking the St Mark's bell, composed of: large living-room with mezzanine, kitchen with fireplace and room pantry, master bedroom with master bathroom, extra toilet. The views are characteristic and the rich finish. Small warehouse on the first floor of the building. Heating and air conditioning. €1 million request ref: CA257

Area: CastelloPrice: € 900.000 negotiableSurface: 165 square metersBedrooms: 1Bathrooms: 2Rooms: 4Conditions: RestoredFloor: 3Number of Floor: 3Independent Heating System: IndependentBuilding Year: 1600Current Conditions: Vacant possessionTerrace: YesKitchen: Eat-in-Kitchen