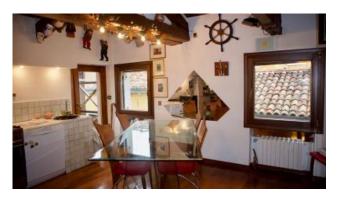

## 165 square meters | Bathrooms: 2 | Bedrooms: 1 | Rooms: 4

VENICE CASTELLO district close to PIAZZA SAN MARCO, a wonderful apartment on the third floor with roof terrace overlooking the St Mark's bell, composed of: large living-room with mezzanine, kitchen with fireplace and room pantry, master bedroom with master bathroom, extra toilet. The views are characteristic and the rich finish. Small warehouse on the first floor of the building. Heating and air conditioning. €1 million request ref: CA257

Area: CastelloPrice: € 900.000 negotiableSurface: 165 square metersBedrooms: 1Bathrooms: 2Rooms: 4Conditions: RestoredFloor: 3Number of Floor: 3Independent Heating System: IndependentBuilding Year: 1600Current Conditions: Vacant possessionTerrace: YesKitchen: Eat-in-Kitchen