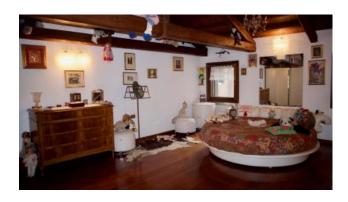

## 165 square meters | Bathrooms: 2 | Bedrooms: 1 | Rooms: 4

VENICE CASTELLO district close to PIAZZA SAN MARCO, a wonderful apartment on the third floor with roof terrace overlooking the St Mark's bell, composed of: large living-room with mezzanine, kitchen with fireplace and room pantry, master bedroom with master bathroom, extra toilet. The views are characteristic and the rich finish. Small warehouse on the first floor of the building. Heating and air conditioning. €1 million request ref: CA257

Area: CastelloPrice: € 900.000 negotiableSurface: 165 square metersBedrooms: 1Bathrooms: 2Rooms: 4Conditions: RestoredFloor: 3Number of Floor: 3Independent Heating System: IndependentBuilding Year: 1600Current Conditions: Vacant possessionTerrace: YesKitchen: Eat-in-Kitchen