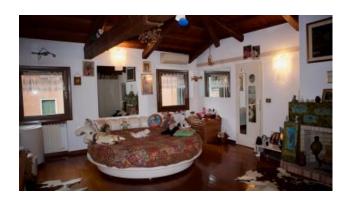

## 165 square meters | Bathrooms: 2 | Bedrooms: 1 | Rooms: 4

VENICE CASTELLO district close to PIAZZA SAN MARCO, a wonderful apartment on the third floor with roof terrace overlooking the St Mark's bell, composed of: large living-room with mezzanine, kitchen with fireplace and room pantry, master bedroom with master bathroom, extra toilet. The views are characteristic and the rich finish. Small warehouse on the first floor of the building. Heating and air conditioning. €1 million request ref: CA257

Area: CastelloPrice: € 900.000 negotiableSurface: 165 square metersBedrooms: 1Bathrooms: 2Rooms: 4Conditions: RestoredFloor: 3Number of Floor: 3Independent Heating System: IndependentBuilding Year: 1600Current Conditions: Vacant possessionTerrace: YesKitchen: Eat-in-Kitchen