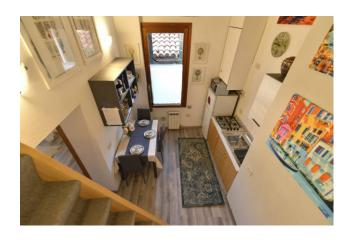

## 50 square meters | Bathrooms: 1 | Bedrooms: 1 | Rooms: 3

VENICE-SANTA CROCE, a few steps from CAMPO SAN GIACOMO DELL'ORIO, we are offering you a wonderful independent apartment with exclusive entrance from a private courtyard already reported in various texts relating to Venice. Specifically, it is a raised floor, single door, free from high water and humidity, bright, with very high ceilings and splendid exposed beams. Recently restored with quality finishes, and particular attention to the historical context in which it is located, it is still active in the tourist rental circuit.

At the distribution level it is composed as follows:

 $\label{lem:com:entrance} \mbox{Entrance, living room with kitchenette, double bedroom, single bedroom, mezzanine and bathroom.}$ 

This is a unique solution ideal as an investment or as a second home,