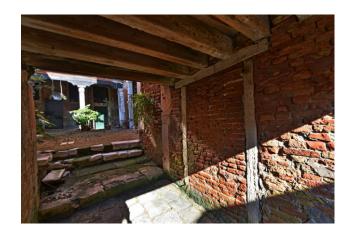

## 50 square meters | Bathrooms: 1 | Bedrooms: 1 | Rooms: 3

VENICE-SANTA CROCE, a few steps from CAMPO SAN GIACOMO DELL'ORIO, we are offering you a wonderful independent apartment with exclusive entrance from a private courtyard already reported in various texts relating to Venice. Specifically, it is a raised floor, single door, free from high water and humidity, bright, with very high ceilings and splendid exposed beams. Recently restored with quality finishes, and particular attention to the historical context in which it is located, it is still active in the tourist rental circuit.