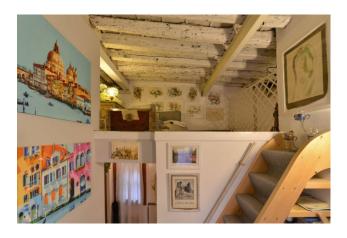

## 50 square meters | Bathrooms: 1 | Bedrooms: 1 | Rooms: 3

VENICE-SANTA CROCE, a few steps from CAMPO SAN GIACOMO DELL'ORIO, we are offering you a wonderful independent apartment with exclusive entrance from a private courtyard already reported in various texts relating to Venice. Specifically, it is a raised floor, single door, free from high water and humidity, bright, with very high ceilings and splendid exposed beams. Recently restored with quality finishes, and particular attention to the historical context in which it is located, it is still active in the tourist rental circuit.

At the distribution level it is composed as follows:

 $\label{lem:com:entrance} \mbox{Entrance, living room with kitchenette, double bedroom, single bedroom, mezzanine and bathroom.}$ 

This is a unique solution ideal as an investment or as a second home,