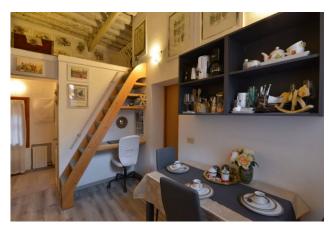

## 50 square meters | Bathrooms: 1 | Bedrooms: 1 | Rooms: 3

VENICE-SANTA CROCE, a few steps from CAMPO SAN GIACOMO DELL'ORIO, we are offering you a wonderful independent apartment with exclusive entrance from a private courtyard already reported in various texts relating to Venice. Specifically, it is a raised floor, single door, free from high water and humidity, bright, with very high ceilings and splendid exposed beams. Recently restored with quality finishes, and particular attention to the historical context in which it is located, it is still active in the tourist rental circuit.

At the distribution level it is composed as follows:

 $\label{lem:com:entrance} \mbox{Entrance, living room with kitchenette, double bedroom, single bedroom, mezzanine and bathroom.}$ 

This is a unique solution ideal as an investment or as a second home,