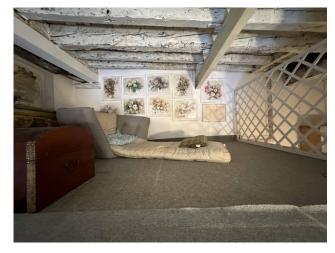

## 50 square meters | Bathrooms: 1 | Bedrooms: 1 | Rooms: 3

VENICE-SANTA CROCE, a few steps from CAMPO SAN GIACOMO DELL'ORIO, we are offering you a wonderful independent apartment with exclusive entrance from a private courtyard already reported in various texts relating to Venice. Specifically, it is a raised floor, single door, free from high water and humidity, bright, with very high ceilings and splendid exposed beams. Recently restored with quality finishes, and particular attention to the historical context in which it is located, it is still active in the tourist rental circuit.

At the distribution level it is composed as follows:

 $\label{lem:com:entrance} \mbox{Entrance, living room with kitchenette, double bedroom, single bedroom, mezzanine and bathroom.}$ 

This is a unique solution ideal as an investment or as a second home,