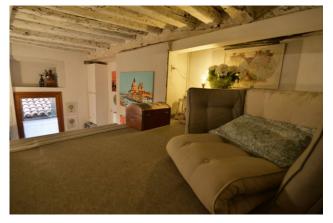

## 50 square meters | Bathrooms: 1 | Bedrooms: 1 | Rooms: 3

VENICE-SANTA CROCE, a few steps from CAMPO SAN GIACOMO DELL'ORIO, we are offering you a wonderful independent apartment with exclusive entrance from a private courtyard already reported in various texts relating to Venice. Specifically, it is a raised floor, single door, free from high water and humidity, bright, with very high ceilings and splendid exposed beams. Recently restored with quality finishes, and particular attention to the historical context in which it is located, it is still active in the tourist rental circuit.

At the distribution level it is composed as follows:

 $\label{lem:com:entrance} \mbox{Entrance, living room with kitchenette, double bedroom, single bedroom, mezzanine and bathroom.}$ 

This is a unique solution ideal as an investment or as a second home,