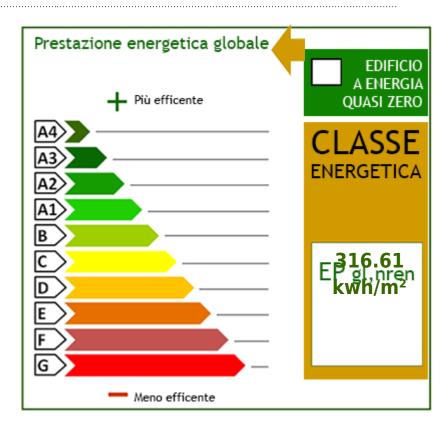

e **Price**: € 375.000 Surface: 50 square meters Bedrooms: 1 Bathrooms: 1 Rooms: 3 Independent Heating System: Independent Conditions: Good **Current Conditions**: Vacant possession Kitchen: Eat-in-Kitchen

#### **Features**

Tv Antenna: No ADSL Coverage Keys: Yes

Bathroom: Other

### Nearby

| Gyms              | Spa                 | Soccer Fields      | Fitness Centers  |
|-------------------|---------------------|--------------------|------------------|
| Sports Complex    | Bike Lanes          | Playgrounds        | Railway Station  |
| Public Transport  | Kindergarten        | Elementary Schools | Schools          |
| High Schools      | Cafe                | Post Offices       | Shopping Centers |
| Municipal Offices | Vaporetto Proximity | Canal Proximity    |                  |