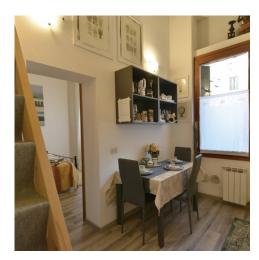

## 50 square meters | Bathrooms: 1 | Bedrooms: 1 | Rooms: 3

VENICE-SANTA CROCE, a few steps from CAMPO SAN GIACOMO DELL'ORIO, we are offering you a wonderful independent apartment with exclusive entrance from a private courtyard already reported in various texts relating to Venice. Specifically, it is a raised floor, single door, free from high water and humidity, bright, with very high ceilings and splendid exposed beams. Recently restored with quality finishes, and particular attention to the historical context in which it is located, it is still active in the tourist rental circuit.

At the distribution level it is composed as follows:

 $\label{lem:com:entrance} \mbox{Entrance, living room with kitchenette, double bedroom, single bedroom, mezzanine and bathroom.}$ 

This is a unique solution ideal as an investment or as a second home,