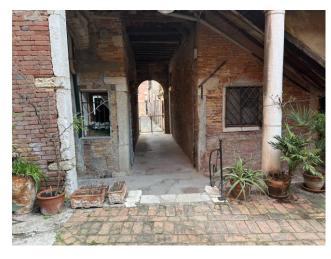

## 50 square meters | Bathrooms: 1 | Bedrooms: 1 | Rooms: 3

VENICE-SANTA CROCE, a few steps from CAMPO SAN GIACOMO DELL'ORIO, we are offering you a wonderful independent apartment with exclusive entrance from a private courtyard already reported in various texts relating to Venice. Specifically, it is a raised floor, single door, free from high water and humidity, bright, with very high ceilings and splendid exposed beams. Recently restored with quality finishes, and particular attention to the historical context in which it is located, it is still active in the tourist rental circuit.