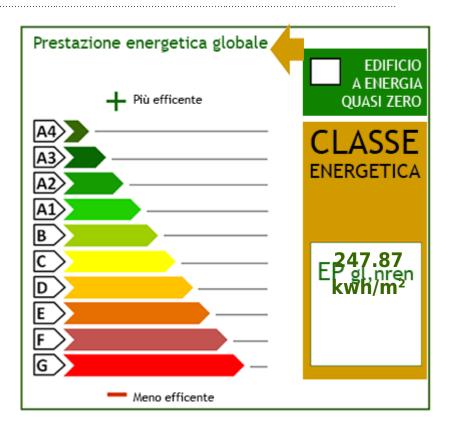

### **Property details**

 Code: CG344
 Reason: Sale

 Typology: Flat
 Region: Veneto

Province: Venezia Municipality: Venezia Area: Cannaregio **Price**: € 420.000 negotiable Surface: 90 square meters Bedrooms: 3 Bathrooms: 1 Rooms: 6 Conditions: Good Floor: 4 Independent Heating System: Independent **Building Year**: 1950 **Current Conditions**: Vacant possession **Condominium Fee**: € 20 Terrace: Yes **Kitchen**: Eat-in-Kitchen