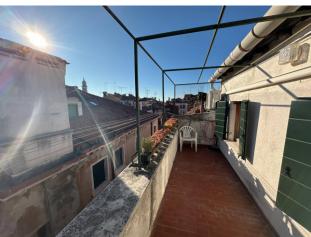

## 90 square meters | Bathrooms: 1 | Bedrooms: 3 | Rooms: 6

VENICE, CANNAREGIO, a few steps from SANTA SOFIA and CAMPO SS. APOSTOLI, bright top floor, in good condition, with panoramic view and habitable terrace.

The livability of this property is composed as follows: entrance, kitchen, living room, 3 bedrooms, bathroom and a large windowed attic. Thanks to its privileged position and its features, this apartment represents an excellent opportunity for those who wish to live in the heart of Venice, a few steps from Strada Nova, immersed in the atmosphere of one of its most authentic districts. Independent gas heating and air conditioning