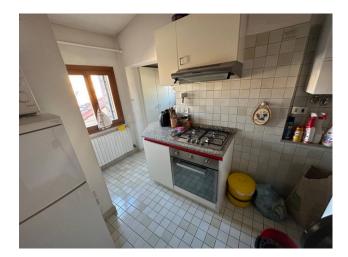

The livability of this property is composed as follows: entrance, kitchen, living room, 3 bedrooms, bathroom and a large windowed attic. Thanks to its privileged position and its features, this apartment represents an excellent opportunity for those who wish to live in the heart of Venice, a few steps from Strada Nova, immersed in the atmosphere of one of its most authentic districts. Independent gas heating and air conditioning

### **Property details**

 Code: CG344
 Reason: Sale

 Typology: Flat
 Region: Veneto

Province: Venezia Municipality: Venezia Area: Cannaregio **Price**: € 420.000 negotiable Surface: 90 square meters Bedrooms: 3 Bathrooms: 1 Rooms: 6 Conditions: Good Floor: 4 Independent Heating System: Independent **Building Year**: 1950 **Current Conditions**: Vacant possession **Condominium Fee**: € 20 Terrace: Yes **Kitchen**: Eat-in-Kitchen