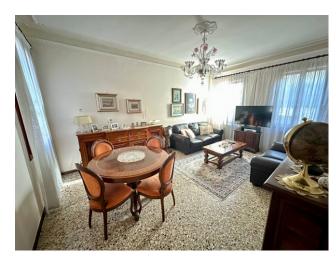

Entrance, lounge, eat-in kitchen, large living room with windows on two sides of the building, 2 double bedrooms, single bedroom, bathroom with the possibility of creating a second bathroom.

On the ground floor there is an exclusive warehouse.

### **Property details**

Code: CG343 Reason: Sale Typology: Flat Region: Veneto Municipality: Venezia Province: Venezia Area: Cannaregio **Price**: € 565.000 Surface: 138 square meters Bedrooms: 3 Bathrooms: 1 Rooms: 7 Conditions: Good Floor: 2 Independent Heating System: Independent **Elevator**: Yes **Current Conditions**: Vacant possession Kitchen: Eat-in-Kitchen