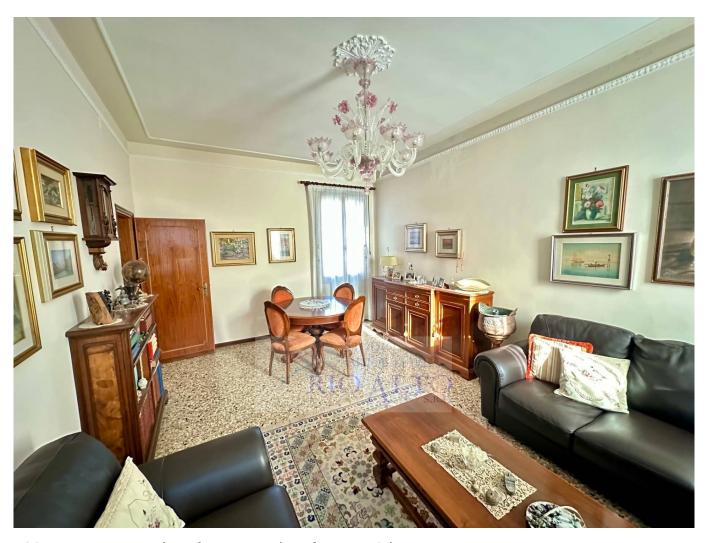

Entrance, lounge, eat-in kitchen, large living room with windows on two sides of the building, 2 double bedrooms, single bedroom, bathroom with the possibility of creating a second bathroom.

On the ground floor there is an exclusive warehouse.

### **Property details**

Code: CG343 Reason: Sale Typology: Flat Region: Veneto Municipality: Venezia Province: Venezia Area: Cannaregio **Price**: € 565.000 Surface: 138 square meters Bedrooms: 3 Bathrooms: 1 Rooms: 7 Conditions: Good Floor: 2 Independent Heating System: Independent **Elevator**: Yes **Current Conditions**: Vacant possession Kitchen: Eat-in-Kitchen