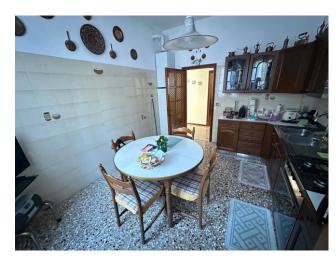

Entrance, lounge, eat-in kitchen, large living room with windows on two sides of the building, 2 double bedrooms, single bedroom, bathroom with the possibility of creating a second bathroom.

On the ground floor there is an exclusive warehouse.

### **Property details**

Code: CG343 Reason: Sale Typology: Flat Region: Veneto Municipality: Venezia Province: Venezia Area: Cannaregio **Price**: € 565.000 Surface: 138 square meters Bedrooms: 3 Bathrooms: 1 Rooms: 7 Conditions: Good Floor: 2 Independent Heating System: Independent **Elevator**: Yes **Current Conditions**: Vacant possession Kitchen: Eat-in-Kitchen