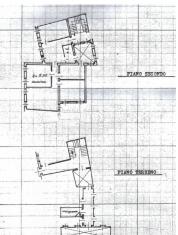

## 138 square meters | Bathrooms: 1 | Bedrooms: 3 | Rooms: 7

VENICE CANNAREGIO, a few steps from the PONTE DELLE GUGLIE, on the second floor of an elegant building dating back to the beginning of the twentieth century, and equipped with a lift, we are offering you a spacious, elegant and very bright apartment, in good condition inserted in a very quiet context, composed as follows:

Entrance, lounge, eat-in kitchen, large living room with windows on two sides of the building, 2 double bedrooms, single bedroom, bathroom with the possibility of creating a second bathroom.

On the ground floor there is an exclusive warehouse.