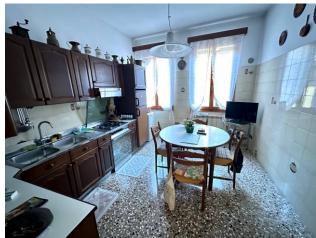

Entrance, lounge, eat-in kitchen, large living room with windows on two sides of the building, 2 double bedrooms, single bedroom, bathroom with the possibility of creating a second bathroom.

On the ground floor there is an exclusive warehouse.

### **Property details**

Code: CG343 Reason: Sale Typology: Flat Region: Veneto Municipality: Venezia Province: Venezia Area: Cannaregio **Price**: € 565.000 Surface: 138 square meters Bedrooms: 3 Bathrooms: 1 Rooms: 7 Conditions: Good Floor: 2 Independent Heating System: Independent **Elevator**: Yes **Current Conditions**: Vacant possession Kitchen: Eat-in-Kitchen