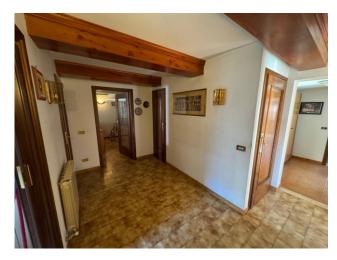

From a quiet side street you enter the large exclusive entrance where there was a well, still present with the curb, and where, through an arch, we can access a large windowed room currently used as a warehouse. Going up the stairs we arrive directly to the second floor, on which, we find an entrance hall that leads to a living room, bathroom, dining room, and eat-in kitchen, in addition to these rooms we then have a storage room / boiler room, 2 single bedrooms, a double bedroom, a wardrobe hallway, and finally the beamed attic that insists on the entire surface of the property, with a fair internal height, and a dormer window for which it would also be possible to hypothesize requesting permits for the construction of the roof terrace.