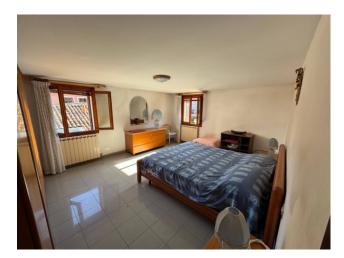

From a quiet side street you enter the large exclusive entrance where there was a well, still present with the curb, and where, through an arch, we can access a large windowed room currently used as a warehouse. Going up the stairs we arrive directly to the second floor, on which, we find an entrance hall that leads to a living room, bathroom, dining room, and eat-in kitchen, in addition to these rooms we then have a storage room / boiler room, 2 single bedrooms, a double bedroom, a wardrobe hallway, and finally the beamed attic that insists on the entire surface of the property, with a fair internal height, and a dormer window for which it would also be possible to hypothesize requesting permits for the construction of the roof terrace.