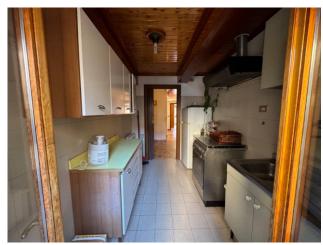

From a quiet side street you enter the large exclusive entrance where there was a well, still present with the curb, and where, through an arch, we can access a large windowed room currently used as a warehouse. Going up the stairs we arrive directly to the second floor, on which, we find an entrance hall that leads to a living room, bathroom, dining room, and eat-in kitchen, in addition to these rooms we then have a storage room / boiler room, 2 single bedrooms, a double bedroom, a wardrobe hallway, and finally the beamed attic that insists on the entire surface of the property, with a fair internal height, and a dormer window for which it would also be possible to hypothesize requesting permits for the construction of the roof terrace.

### **Property details**

Code: CG342 Reason: Sale Typology: Flat Region: Veneto Province: Venezia Municipality: Venezia Area: Cannaregio **Price**: € 495.000 Surface: 140 square meters Bedrooms: 3 Bathrooms: 1 Rooms: 7 Conditions: Not-Bad Floor: 2 **Building Year**: 1700 Independent Heating System: Independent Kitchen: Eat-in-Kitchen