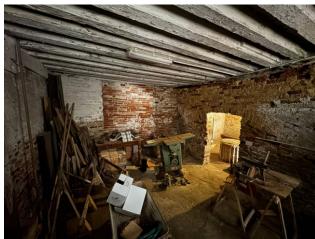

From a quiet side street you enter the large exclusive entrance where there was a well, still present with the curb, and where, through an arch, we can access a large windowed room currently used as a warehouse. Going up the stairs we arrive directly to the second floor, on which, we find an entrance hall that leads to a living room, bathroom, dining room, and eat-in kitchen, in addition to these rooms we then have a storage room / boiler room, 2 single bedrooms, a double bedroom, a wardrobe hallway, and finally the beamed attic that insists on the entire surface of the property, with a fair internal height, and a dormer window for which it would also be possible to hypothesize requesting permits for the construction of the roof terrace.