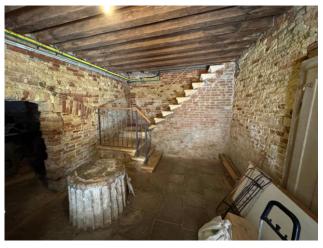

From a quiet side street you enter the large exclusive entrance where there was a well, still present with the curb, and where, through an arch, we can access a large windowed room currently used as a warehouse. Going up the stairs we arrive directly to the second floor, on which, we find an entrance hall that leads to a living room, bathroom, dining room, and eat-in kitchen, in addition to these rooms we then have a storage room / boiler room, 2 single bedrooms, a double bedroom, a wardrobe hallway, and finally the beamed attic that insists on the entire surface of the property, with a fair internal height, and a dormer window for which it would also be possible to hypothesize requesting permits for the construction of the roof terrace.