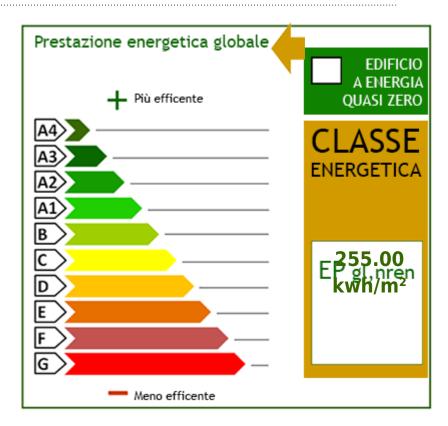

### **Property details**

Code: CG342 Reason: Sale Typology: Flat Region: Veneto Province: Venezia Municipality: Venezia Area: Cannaregio **Price**: € 495.000 Surface: 140 square meters Bedrooms: 3 Bathrooms: 1 Rooms: 7 Conditions: Not-Bad Floor: 2 **Building Year**: 1700 Independent Heating System: Independent Kitchen: Eat-in-Kitchen