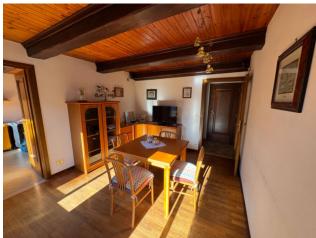

From a quiet side street you enter the large exclusive entrance where there was a well, still present with the curb, and where, through an arch, we can access a large windowed room currently used as a warehouse. Going up the stairs we arrive directly to the second floor, on which, we find an entrance hall that leads to a living room, bathroom, dining room, and eat-in kitchen, in addition to these rooms we then have a storage room / boiler room, 2 single bedrooms, a double bedroom, a wardrobe hallway, and finally the beamed attic that insists on the entire surface of the property, with a fair internal height, and a dormer window for which it would also be possible to hypothesize requesting permits for the construction of the roof terrace.