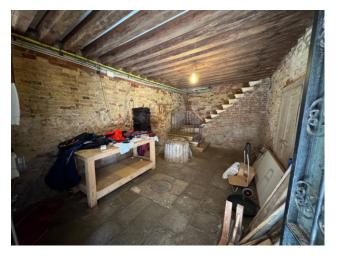

From a quiet side street you enter the large exclusive entrance where there was a well, still present with the curb, and where, through an arch, we can access a large windowed room currently used as a warehouse. Going up the stairs we arrive directly to the second floor, on which, we find an entrance hall that leads to a living room, bathroom, dining room, and eat-in kitchen, in addition to these rooms we then have a storage room / boiler room, 2 single bedrooms, a double bedroom, a wardrobe hallway, and finally the beamed attic that insists on the entire surface of the property, with a fair internal height, and a dormer window for which it would also be possible to hypothesize requesting permits for the construction of the roof terrace.