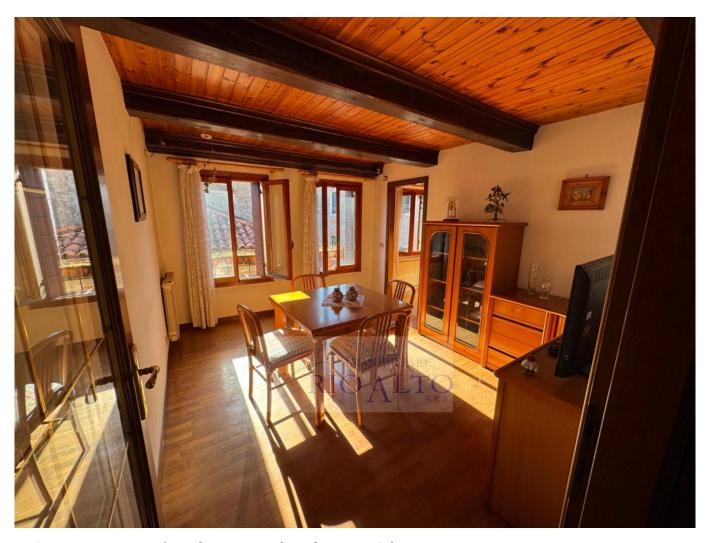

## 140 square meters | Bathrooms: 1 | Bedrooms: 3 | Rooms: 7

VENICE CANNAREGIO a few steps from the F.TE NOVE stop, we are offering you a top floor (second) independent entrance, bright with an open view that extends over the roofs, in fair condition, composed and distributed as follows:

From a quiet side street you enter the large exclusive entrance where there was a well, still present with the curb, and where, through an arch, we can access a large windowed room currently used as a warehouse. Going up the stairs we arrive directly to the second floor, on which, we find an entrance hall that leads to a living room, bathroom, dining room, and eat-in kitchen, in addition to these rooms we then have a storage room / boiler room, 2 single bedrooms, a double bedroom, a wardrobe hallway, and finally the beamed attic that insists on the entire surface of the property, with a fair internal height, and a dormer window for which it would also be possible to hypothesize requesting permits for the construction of the roof terrace.