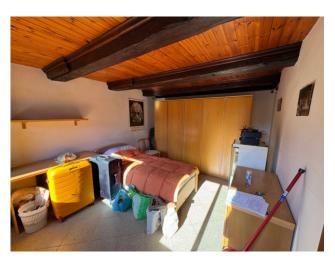

From a quiet side street you enter the large exclusive entrance where there was a well, still present with the curb, and where, through an arch, we can access a large windowed room currently used as a warehouse. Going up the stairs we arrive directly to the second floor, on which, we find an entrance hall that leads to a living room, bathroom, dining room, and eat-in kitchen, in addition to these rooms we then have a storage room / boiler room, 2 single bedrooms, a double bedroom, a wardrobe hallway, and finally the beamed attic that insists on the entire surface of the property, with a fair internal height, and a dormer window for which it would also be possible to hypothesize requesting permits for the construction of the roof terrace.