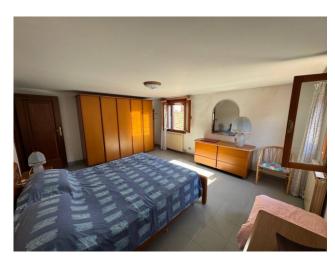

From a quiet side street you enter the large exclusive entrance where there was a well, still present with the curb, and where, through an arch, we can access a large windowed room currently used as a warehouse. Going up the stairs we arrive directly to the second floor, on which, we find an entrance hall that leads to a living room, bathroom, dining room, and eat-in kitchen, in addition to these rooms we then have a storage room / boiler room, 2 single bedrooms, a double bedroom, a wardrobe hallway, and finally the beamed attic that insists on the entire surface of the property, with a fair internal height, and a dormer window for which it would also be possible to hypothesize requesting permits for the construction of the roof terrace.