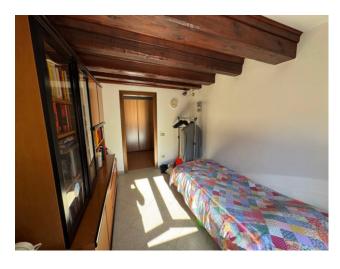

From a quiet side street you enter the large exclusive entrance where there was a well, still present with the curb, and where, through an arch, we can access a large windowed room currently used as a warehouse. Going up the stairs we arrive directly to the second floor, on which, we find an entrance hall that leads to a living room, bathroom, dining room, and eat-in kitchen, in addition to these rooms we then have a storage room / boiler room, 2 single bedrooms, a double bedroom, a wardrobe hallway, and finally the beamed attic that insists on the entire surface of the property, with a fair internal height, and a dormer window for which it would also be possible to hypothesize requesting permits for the construction of the roof terrace.