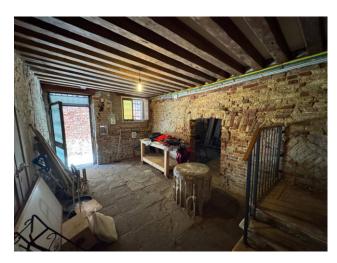

From a quiet side street you enter the large exclusive entrance where there was a well, still present with the curb, and where, through an arch, we can access a large windowed room currently used as a warehouse. Going up the stairs we arrive directly to the second floor, on which, we find an entrance hall that leads to a living room, bathroom, dining room, and eat-in kitchen, in addition to these rooms we then have a storage room / boiler room, 2 single bedrooms, a double bedroom, a wardrobe hallway, and finally the beamed attic that insists on the entire surface of the property, with a fair internal height, and a dormer window for which it would also be possible to hypothesize requesting permits for the construction of the roof terrace.