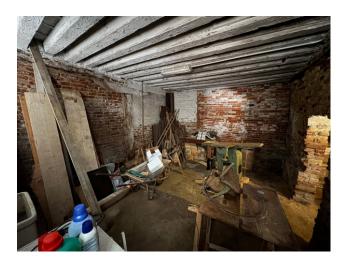

From a quiet side street you enter the large exclusive entrance where there was a well, still present with the curb, and where, through an arch, we can access a large windowed room currently used as a warehouse. Going up the stairs we arrive directly to the second floor, on which, we find an entrance hall that leads to a living room, bathroom, dining room, and eat-in kitchen, in addition to these rooms we then have a storage room / boiler room, 2 single bedrooms, a double bedroom, a wardrobe hallway, and finally the beamed attic that insists on the entire surface of the property, with a fair internal height, and a dormer window for which it would also be possible to hypothesize requesting permits for the construction of the roof terrace.