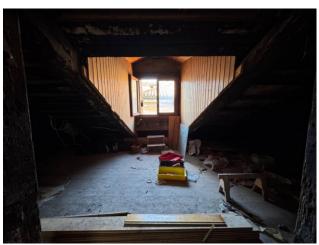

From a quiet side street you enter the large exclusive entrance where there was a well, still present with the curb, and where, through an arch, we can access a large windowed room currently used as a warehouse. Going up the stairs we arrive directly to the second floor, on which, we find an entrance hall that leads to a living room, bathroom, dining room, and eat-in kitchen, in addition to these rooms we then have a storage room / boiler room, 2 single bedrooms, a double bedroom, a wardrobe hallway, and finally the beamed attic that insists on the entire surface of the property, with a fair internal height, and a dormer window for which it would also be possible to hypothesize requesting permits for the construction of the roof terrace.