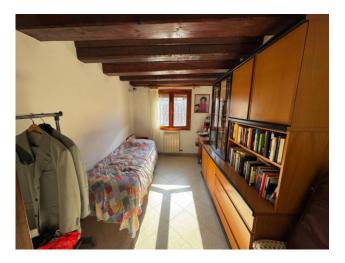

From a quiet side street you enter the large exclusive entrance where there was a well, still present with the curb, and where, through an arch, we can access a large windowed room currently used as a warehouse. Going up the stairs we arrive directly to the second floor, on which, we find an entrance hall that leads to a living room, bathroom, dining room, and eat-in kitchen, in addition to these rooms we then have a storage room / boiler room, 2 single bedrooms, a double bedroom, a wardrobe hallway, and finally the beamed attic that insists on the entire surface of the property, with a fair internal height, and a dormer window for which it would also be possible to hypothesize requesting permits for the construction of the roof terrace.