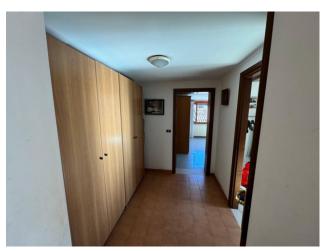

From a quiet side street you enter the large exclusive entrance where there was a well, still present with the curb, and where, through an arch, we can access a large windowed room currently used as a warehouse. Going up the stairs we arrive directly to the second floor, on which, we find an entrance hall that leads to a living room, bathroom, dining room, and eat-in kitchen, in addition to these rooms we then have a storage room / boiler room, 2 single bedrooms, a double bedroom, a wardrobe hallway, and finally the beamed attic that insists on the entire surface of the property, with a fair internal height, and a dormer window for which it would also be possible to hypothesize requesting permits for the construction of the roof terrace.