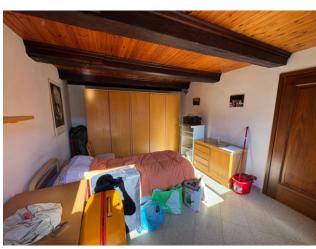

From a quiet side street you enter the large exclusive entrance where there was a well, still present with the curb, and where, through an arch, we can access a large windowed room currently used as a warehouse. Going up the stairs we arrive directly to the second floor, on which, we find an entrance hall that leads to a living room, bathroom, dining room, and eat-in kitchen, in addition to these rooms we then have a storage room / boiler room, 2 single bedrooms, a double bedroom, a wardrobe hallway, and finally the beamed attic that insists on the entire surface of the property, with a fair internal height, and a dormer window for which it would also be possible to hypothesize requesting permits for the construction of the roof terrace.