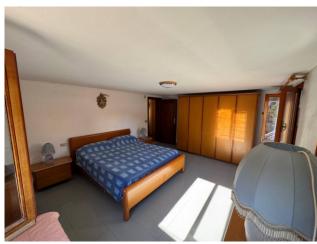

From a quiet side street you enter the large exclusive entrance where there was a well, still present with the curb, and where, through an arch, we can access a large windowed room currently used as a warehouse. Going up the stairs we arrive directly to the second floor, on which, we find an entrance hall that leads to a living room, bathroom, dining room, and eat-in kitchen, in addition to these rooms we then have a storage room / boiler room, 2 single bedrooms, a double bedroom, a wardrobe hallway, and finally the beamed attic that insists on the entire surface of the property, with a fair internal height, and a dormer window for which it would also be possible to hypothesize requesting permits for the construction of the roof terrace.