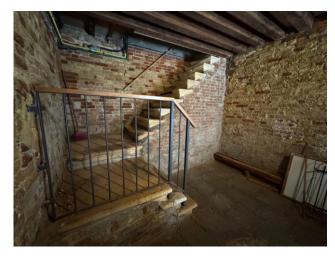

From a quiet side street you enter the large exclusive entrance where there was a well, still present with the curb, and where, through an arch, we can access a large windowed room currently used as a warehouse. Going up the stairs we arrive directly to the second floor, on which, we find an entrance hall that leads to a living room, bathroom, dining room, and eat-in kitchen, in addition to these rooms we then have a storage room / boiler room, 2 single bedrooms, a double bedroom, a wardrobe hallway, and finally the beamed attic that insists on the entire surface of the property, with a fair internal height, and a dormer window for which it would also be possible to hypothesize requesting permits for the construction of the roof terrace.