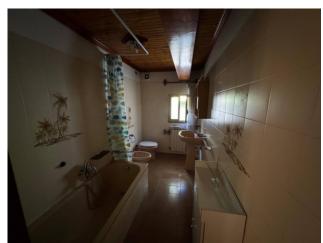

From a quiet side street you enter the large exclusive entrance where there was a well, still present with the curb, and where, through an arch, we can access a large windowed room currently used as a warehouse. Going up the stairs we arrive directly to the second floor, on which, we find an entrance hall that leads to a living room, bathroom, dining room, and eat-in kitchen, in addition to these rooms we then have a storage room / boiler room, 2 single bedrooms, a double bedroom, a wardrobe hallway, and finally the beamed attic that insists on the entire surface of the property, with a fair internal height, and a dormer window for which it would also be possible to hypothesize requesting permits for the construction of the roof terrace.

#### **Features**

| Tv Antenna: No | ADSL Coverage   | Cellar             |
|----------------|-----------------|--------------------|
| •••••          |                 |                    |
| Keys: Owner    | Ceiling Heights | Bathroom: Bath tub |