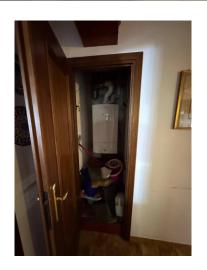

From a quiet side street you enter the large exclusive entrance where there was a well, still present with the curb, and where, through an arch, we can access a large windowed room currently used as a warehouse. Going up the stairs we arrive directly to the second floor, on which, we find an entrance hall that leads to a living room, bathroom, dining room, and eat-in kitchen, in addition to these rooms we then have a storage room / boiler room, 2 single bedrooms, a double bedroom, a wardrobe hallway, and finally the beamed attic that insists on the entire surface of the property, with a fair internal height, and a dormer window for which it would also be possible to hypothesize requesting permits for the construction of the roof terrace.

The cadastral surface area is 140 m2, and the independent configuration would also allow the construction of suitable septic tanks for tourist accommodation use. autonomous gas heating

Asking price €495,000 Reference CG342