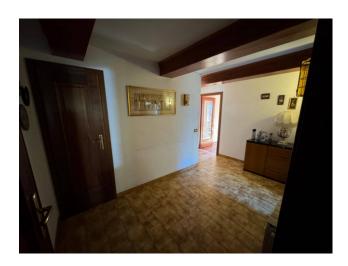

From a quiet side street you enter the large exclusive entrance where there was a well, still present with the curb, and where, through an arch, we can access a large windowed room currently used as a warehouse. Going up the stairs we arrive directly to the second floor, on which, we find an entrance hall that leads to a living room, bathroom, dining room, and eat-in kitchen, in addition to these rooms we then have a storage room / boiler room, 2 single bedrooms, a double bedroom, a wardrobe hallway, and finally the beamed attic that insists on the entire surface of the property, with a fair internal height, and a dormer window for which it would also be possible to hypothesize requesting permits for the construction of the roof terrace.