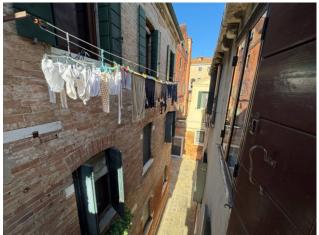

## 140 square meters | Bathrooms: 1 | Bedrooms: 3 | Rooms: 7

VENICE CANNAREGIO a few steps from the F.TE NOVE stop, we are offering you a top floor (second) independent entrance, bright with an open view that extends over the roofs, in fair condition, composed and distributed as follows:

From a quiet side street you enter the large exclusive entrance where there was a well, still present with the curb, and where, through an arch, we can access a large windowed room currently used as a warehouse. Going up the stairs we arrive directly to the second floor, on which, we find an entrance hall that leads to a living room, bathroom, dining room, and eat-in kitchen, in addition to these rooms we then have a storage room / boiler room, 2 single bedrooms, a double bedroom, a wardrobe hallway, and finally the beamed attic that insists on the entire surface of the property, with a fair internal height, and a dormer window for which it would also be possible to hypothesize requesting permits for the construction of the roof terrace.