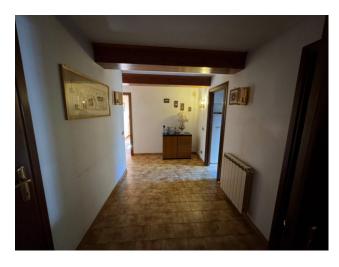

From a quiet side street you enter the large exclusive entrance where there was a well, still present with the curb, and where, through an arch, we can access a large windowed room currently used as a warehouse. Going up the stairs we arrive directly to the second floor, on which, we find an entrance hall that leads to a living room, bathroom, dining room, and eat-in kitchen, in addition to these rooms we then have a storage room / boiler room, 2 single bedrooms, a double bedroom, a wardrobe hallway, and finally the beamed attic that insists on the entire surface of the property, with a fair internal height, and a dormer window for which it would also be possible to hypothesize requesting permits for the construction of the roof terrace.