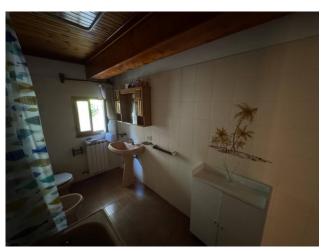

From a quiet side street you enter the large exclusive entrance where there was a well, still present with the curb, and where, through an arch, we can access a large windowed room currently used as a warehouse. Going up the stairs we arrive directly to the second floor, on which, we find an entrance hall that leads to a living room, bathroom, dining room, and eat-in kitchen, in addition to these rooms we then have a storage room / boiler room, 2 single bedrooms, a double bedroom, a wardrobe hallway, and finally the beamed attic that insists on the entire surface of the property, with a fair internal height, and a dormer window for which it would also be possible to hypothesize requesting permits for the construction of the roof terrace.