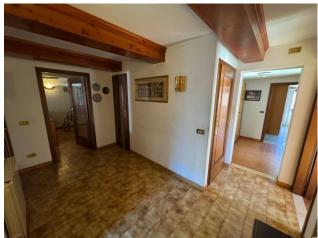

From a quiet side street you enter the large exclusive entrance where there was a well, still present with the curb, and where, through an arch, we can access a large windowed room currently used as a warehouse. Going up the stairs we arrive directly to the second floor, on which, we find an entrance hall that leads to a living room, bathroom, dining room, and eat-in kitchen, in addition to these rooms we then have a storage room / boiler room, 2 single bedrooms, a double bedroom, a wardrobe hallway, and finally the beamed attic that insists on the entire surface of the property, with a fair internal height, and a dormer window for which it would also be possible to hypothesize requesting permits for the construction of the roof terrace.