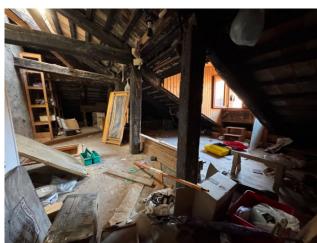

From a quiet side street you enter the large exclusive entrance where there was a well, still present with the curb, and where, through an arch, we can access a large windowed room currently used as a warehouse. Going up the stairs we arrive directly to the second floor, on which, we find an entrance hall that leads to a living room, bathroom, dining room, and eat-in kitchen, in addition to these rooms we then have a storage room / boiler room, 2 single bedrooms, a double bedroom, a wardrobe hallway, and finally the beamed attic that insists on the entire surface of the property, with a fair internal height, and a dormer window for which it would also be possible to hypothesize requesting permits for the construction of the roof terrace.