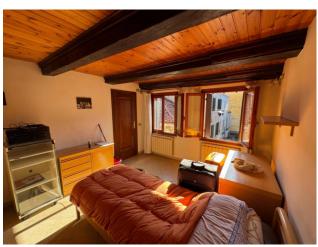

From a quiet side street you enter the large exclusive entrance where there was a well, still present with the curb, and where, through an arch, we can access a large windowed room currently used as a warehouse. Going up the stairs we arrive directly to the second floor, on which, we find an entrance hall that leads to a living room, bathroom, dining room, and eat-in kitchen, in addition to these rooms we then have a storage room / boiler room, 2 single bedrooms, a double bedroom, a wardrobe hallway, and finally the beamed attic that insists on the entire surface of the property, with a fair internal height, and a dormer window for which it would also be possible to hypothesize requesting permits for the construction of the roof terrace.