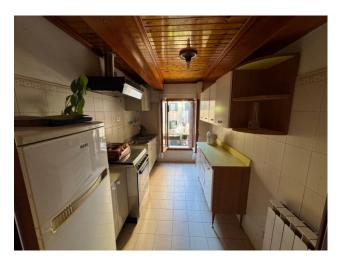

From a quiet side street you enter the large exclusive entrance where there was a well, still present with the curb, and where, through an arch, we can access a large windowed room currently used as a warehouse. Going up the stairs we arrive directly to the second floor, on which, we find an entrance hall that leads to a living room, bathroom, dining room, and eat-in kitchen, in addition to these rooms we then have a storage room / boiler room, 2 single bedrooms, a double bedroom, a wardrobe hallway, and finally the beamed attic that insists on the entire surface of the property, with a fair internal height, and a dormer window for which it would also be possible to hypothesize requesting permits for the construction of the roof terrace.

### **Property details**

Code: CG342 Reason: Sale Typology: Flat Region: Veneto Province: Venezia Municipality: Venezia Area: Cannaregio **Price**: € 495.000 Surface: 140 square meters Bedrooms: 3 Bathrooms: 1 Rooms: 7 Conditions: Not-Bad Floor: 2 **Building Year**: 1700 Independent Heating System: Independent Kitchen: Eat-in-Kitchen