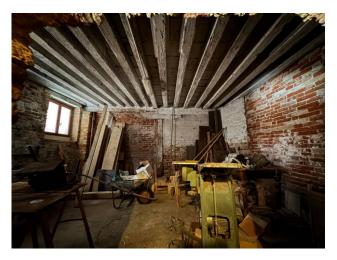

From a quiet side street you enter the large exclusive entrance where there was a well, still present with the curb, and where, through an arch, we can access a large windowed room currently used as a warehouse. Going up the stairs we arrive directly to the second floor, on which, we find an entrance hall that leads to a living room, bathroom, dining room, and eat-in kitchen, in addition to these rooms we then have a storage room / boiler room, 2 single bedrooms, a double bedroom, a wardrobe hallway, and finally the beamed attic that insists on the entire surface of the property, with a fair internal height, and a dormer window for which it would also be possible to hypothesize requesting permits for the construction of the roof terrace.