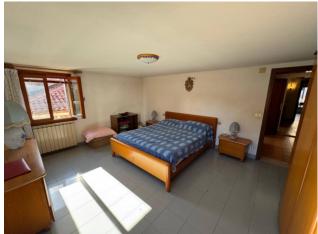

From a quiet side street you enter the large exclusive entrance where there was a well, still present with the curb, and where, through an arch, we can access a large windowed room currently used as a warehouse. Going up the stairs we arrive directly to the second floor, on which, we find an entrance hall that leads to a living room, bathroom, dining room, and eat-in kitchen, in addition to these rooms we then have a storage room / boiler room, 2 single bedrooms, a double bedroom, a wardrobe hallway, and finally the beamed attic that insists on the entire surface of the property, with a fair internal height, and a dormer window for which it would also be possible to hypothesize requesting permits for the construction of the roof terrace.