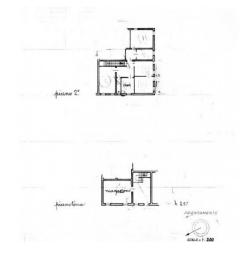

From a quiet side street you enter the large exclusive entrance where there was a well, still present with the curb, and where, through an arch, we can access a large windowed room currently used as a warehouse. Going up the stairs we arrive directly to the second floor, on which, we find an entrance hall that leads to a living room, bathroom, dining room, and eat-in kitchen, in addition to these rooms we then have a storage room / boiler room, 2 single bedrooms, a double bedroom, a wardrobe hallway, and finally the beamed attic that insists on the entire surface of the property, with a fair internal height, and a dormer window for which it would also be possible to hypothesize requesting permits for the construction of the roof terrace.

The cadastral surface area is 140 m2, and the independent configuration would also allow the construction of suitable septic tanks for tourist accommodation use. autonomous gas heating

Asking price €495,000 Reference CG342