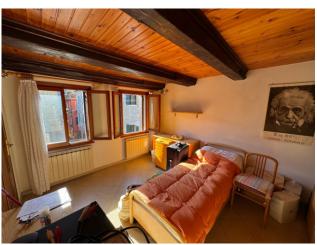

From a quiet side street you enter the large exclusive entrance where there was a well, still present with the curb, and where, through an arch, we can access a large windowed room currently used as a warehouse. Going up the stairs we arrive directly to the second floor, on which, we find an entrance hall that leads to a living room, bathroom, dining room, and eat-in kitchen, in addition to these rooms we then have a storage room / boiler room, 2 single bedrooms, a double bedroom, a wardrobe hallway, and finally the beamed attic that insists on the entire surface of the property, with a fair internal height, and a dormer window for which it would also be possible to hypothesize requesting permits for the construction of the roof terrace.