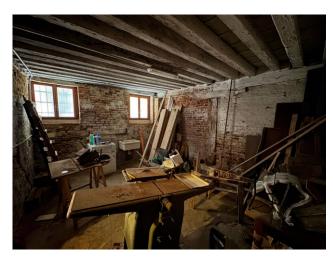

From a quiet side street you enter the large exclusive entrance where there was a well, still present with the curb, and where, through an arch, we can access a large windowed room currently used as a warehouse. Going up the stairs we arrive directly to the second floor, on which, we find an entrance hall that leads to a living room, bathroom, dining room, and eat-in kitchen, in addition to these rooms we then have a storage room / boiler room, 2 single bedrooms, a double bedroom, a wardrobe hallway, and finally the beamed attic that insists on the entire surface of the property, with a fair internal height, and a dormer window for which it would also be possible to hypothesize requesting permits for the construction of the roof terrace.