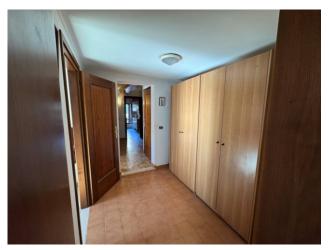

From a quiet side street you enter the large exclusive entrance where there was a well, still present with the curb, and where, through an arch, we can access a large windowed room currently used as a warehouse. Going up the stairs we arrive directly to the second floor, on which, we find an entrance hall that leads to a living room, bathroom, dining room, and eat-in kitchen, in addition to these rooms we then have a storage room / boiler room, 2 single bedrooms, a double bedroom, a wardrobe hallway, and finally the beamed attic that insists on the entire surface of the property, with a fair internal height, and a dormer window for which it would also be possible to hypothesize requesting permits for the construction of the roof terrace.