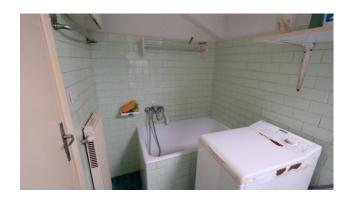

The apartment, currently to be re-modernised, is composed as follows:

Entering from the third floor we will find: a large entrance hall, living room, a double bedroom, a single bedroom, a kitchen and a bathroom with window;

#### **Features**

| Tv Antenna: No   | Cellar | Keys: Yes |
|------------------|--------|-----------|
|                  |        |           |
| Bathroom: Shower |        |           |