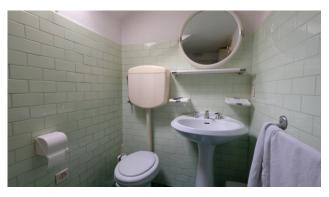

The apartment, currently to be re-modernised, is composed as follows:

Entering from the third floor we will find: a large entrance hall, living room, a double bedroom, a single bedroom, a kitchen and a bathroom with window;

#### **Features**

| Tv Antenna: No   | Cellar | Keys: Yes |
|------------------|--------|-----------|
|                  |        |           |
| Bathroom: Shower |        |           |