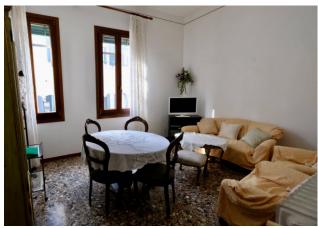

The apartment, currently to be re-modernised, is composed as follows:

Entering from the third floor we will find: a large entrance hall, living room, a double bedroom, a single bedroom, a kitchen and a bathroom with window;

### **Property details**

Code: SP146 Reason: Sale Typology: Flat Region: Veneto Province: Venezia Municipality: Venezia Area: San Polo **Price**: € 480.000 Surface: 100 square meters Bedrooms: 2 Bathrooms: 2 Rooms: 7 Conditions: Good Floor: 3 Number of Floor: 4 Independent Heating System: Independent **Current Conditions**: Vacant possession Terrace: Yes Kitchen: Eat-in-Kitchen