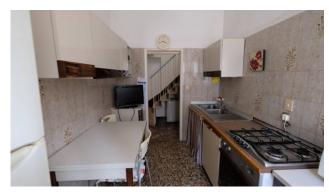

The apartment, currently to be re-modernised, is composed as follows:

Entering from the third floor we will find: a large entrance hall, living room, a double bedroom, a single bedroom, a kitchen and a bathroom with window;

### **Property details**

Code: SP146 Reason: Sale Typology: Flat Region: Veneto Province: Venezia Municipality: Venezia Area: San Polo **Price**: € 480.000 Surface: 100 square meters Bedrooms: 2 Bathrooms: 2 Rooms: 7 Conditions: Good Floor: 3 Number of Floor: 4 Independent Heating System: Independent **Current Conditions**: Vacant possession Terrace: Yes Kitchen: Eat-in-Kitchen