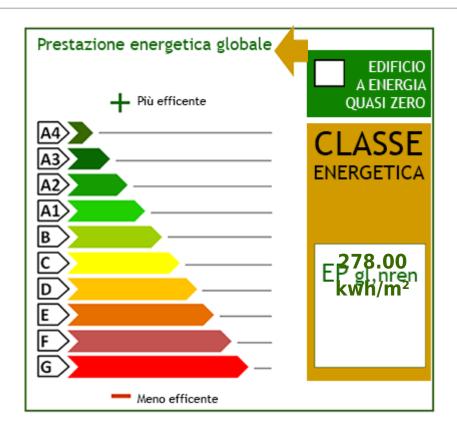

Autonomous thermogas

Cadastral surface area equal to 122 m2

Reference SP146

Requested €480,000