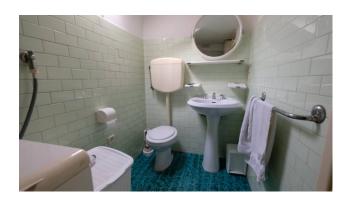

The apartment, currently to be re-modernised, is composed as follows:

Entering from the third floor we will find: a large entrance hall, living room, a double bedroom, a single bedroom, a kitchen and a bathroom with window;

#### **Features**

| Tv Antenna: No   | Cellar | Keys: Yes |
|------------------|--------|-----------|
|                  |        |           |
| Bathroom: Shower |        |           |