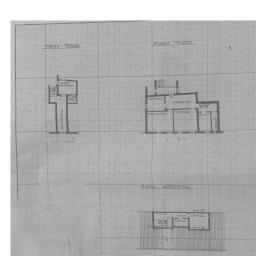

The apartment, currently to be re-modernised, is composed as follows:

Entering from the third floor we will find: a large entrance hall, living room, a double bedroom, a single bedroom, a kitchen and a bathroom with window;

Going up to the fourth floor, with a direct internal staircase, we will find a hallway, a habitable terrace overlooking the roofs, two attic closets, a single attic bedroom and a bathroom.

This property also has a large warehouse on the ground floor.