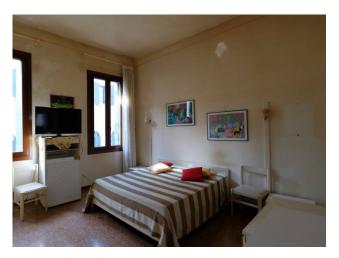

The apartment, currently to be re-modernised, is composed as follows:

Entering from the third floor we will find: a large entrance hall, living room, a double bedroom, a single bedroom, a kitchen and a bathroom with window;

### **Property details**

Code: SP146 Reason: Sale Typology: Flat Region: Veneto Province: Venezia Municipality: Venezia Area: San Polo **Price**: € 480.000 Surface: 100 square meters Bedrooms: 2 Bathrooms: 2 Rooms: 7 Conditions: Good Floor: 3 Number of Floor: 4 Independent Heating System: Independent **Current Conditions**: Vacant possession Terrace: Yes Kitchen: Eat-in-Kitchen