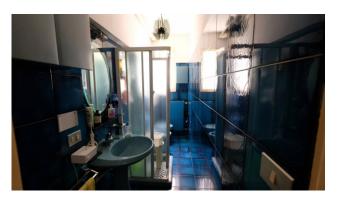

The apartment, currently to be re-modernised, is composed as follows:

Entering from the third floor we will find: a large entrance hall, living room, a double bedroom, a single bedroom, a kitchen and a bathroom with window;

#### **Features**

| Tv Antenna: No   | Cellar | Keys: Yes |
|------------------|--------|-----------|
|                  |        |           |
| Bathroom: Shower |        |           |