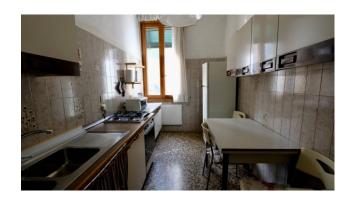

The apartment, currently to be re-modernised, is composed as follows:

Entering from the third floor we will find: a large entrance hall, living room, a double bedroom, a single bedroom, a kitchen and a bathroom with window;

### **Property details**

Code: SP146 Reason: Sale Typology: Flat Region: Veneto Province: Venezia Municipality: Venezia Area: San Polo **Price**: € 480.000 Surface: 100 square meters Bedrooms: 2 Bathrooms: 2 Rooms: 7 Conditions: Good Floor: 3 Number of Floor: 4 Independent Heating System: Independent **Current Conditions**: Vacant possession Terrace: Yes Kitchen: Eat-in-Kitchen