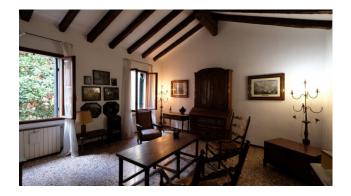

## 103 square meters | Bathrooms: 2 | Bedrooms: 2 | Rooms: 6

VENICE in the heart of CASTELLO, a few steps from the Greci bridge, we are offering you a top (second) floor located inside a building with only three residential units with entrance from a private street. Inserted in a quiet, bright and airy context with a view of a garden, this apartment is in fair condition and is composed as follows:

Entrance, kitchen, living room, 2 double bedrooms, 2 bathrooms, closet and large attic above.

Independent gas heating

Cadastral surface area 103 m2

Requested €480,000 Reference CA551