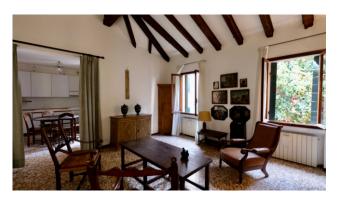

## 103 square meters | Bathrooms: 2 | Bedrooms: 2 | Rooms: 6

VENICE in the heart of CASTELLO, a few steps from the Greci bridge, we are offering you a top (second) floor located inside a building with only three residential units with entrance from a private street. Inserted in a quiet, bright and airy context with a view of a garden, this apartment is in fair condition and is composed as follows:

Entrance, kitchen, living room, 2 double bedrooms, 2 bathrooms, closet and large attic above.

Independent gas heating

Cadastral surface area 103 m2

Requested €480,000 Reference CA551