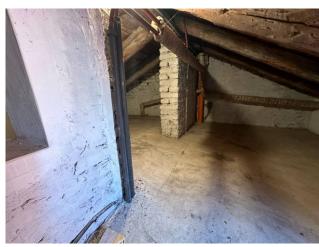

Entrance, kitchen, living room, 2 double bedrooms, 2 bathrooms, closet and large attic above.

Independent gas heating

Cadastral surface area 103 m2

Requested €480,000 Reference CA551