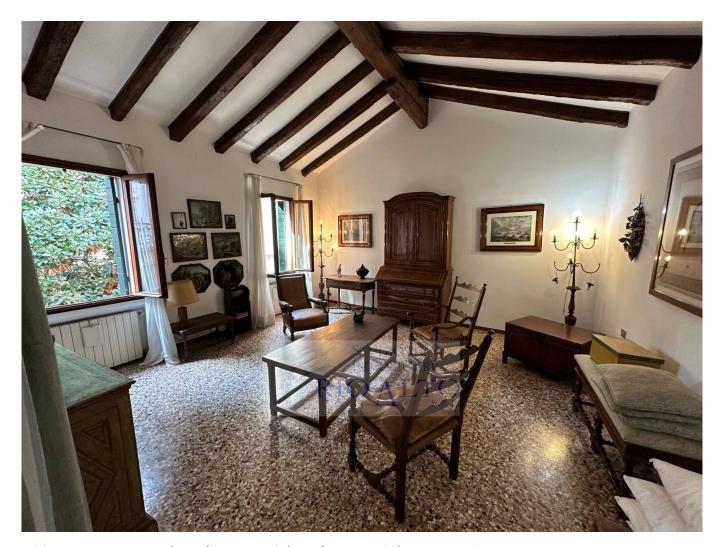

## 103 square meters | Bathrooms: 2 | Bedrooms: 2 | Rooms: 6

VENICE in the heart of CASTELLO, a few steps from the Greci bridge, we are offering you a top (second) floor located inside a building with only three residential units with entrance from a private street. Inserted in a quiet, bright and airy context with a view of a garden, this apartment is in fair condition and is composed as follows:

Entrance, kitchen, living room, 2 double bedrooms, 2 bathrooms, closet and large attic above.

Independent gas heating

Cadastral surface area 103 m2

Requested €480,000 Reference CA551