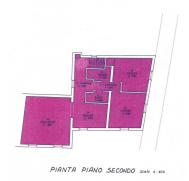

## 103 square meters | Bathrooms: 2 | Bedrooms: 2 | Rooms: 6

VENICE in the heart of CASTELLO, a few steps from the Greci bridge, we are offering you a top (second) floor located inside a building with only three residential units with entrance from a private street. Inserted in a quiet, bright and airy context with a view of a garden, this apartment is in fair condition and is composed as follows:

Entrance, kitchen, living room, 2 double bedrooms, 2 bathrooms, closet and large attic above.

Independent gas heating

Cadastral surface area 103 m2

Requested €480,000 Reference CA551

### **Property details**

| Code: CA551                           | Reason: Sale                            |  |
|---------------------------------------|-----------------------------------------|--|
| Typology: Flat                        | Region: Veneto                          |  |
| Province: Venezia                     | Municipality: Venezia                   |  |
| Area: Castello                        | <b>Price</b> : € 480.000                |  |
| Surface: 103 square meters            | Bedrooms: 2                             |  |
| Bathrooms: 2                          | Rooms: 6                                |  |
| Conditions: Good                      | Floor: 2                                |  |
| Number of Floor: 2                    | Independent Heating System: Independent |  |
| Current Conditions: Vacant possession | <b>Kitchen</b> : Eat-in-Kitchen         |  |