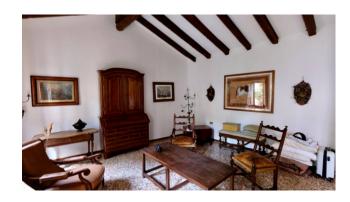

## 103 square meters | Bathrooms: 2 | Bedrooms: 2 | Rooms: 6

VENICE in the heart of CASTELLO, a few steps from the Greci bridge, we are offering you a top (second) floor located inside a building with only three residential units with entrance from a private street. Inserted in a quiet, bright and airy context with a view of a garden, this apartment is in fair condition and is composed as follows:

Entrance, kitchen, living room, 2 double bedrooms, 2 bathrooms, closet and large attic above.

Independent gas heating

Cadastral surface area 103 m2

Requested €480,000 Reference CA551