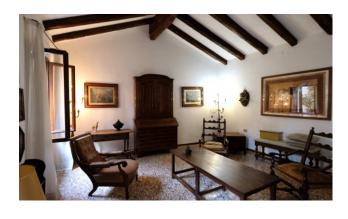

## 103 square meters | Bathrooms: 2 | Bedrooms: 2 | Rooms: 6

VENICE in the heart of CASTELLO, a few steps from the Greci bridge, we are offering you a top (second) floor located inside a building with only three residential units with entrance from a private street. Inserted in a quiet, bright and airy context with a view of a garden, this apartment is in fair condition and is composed as follows:

Entrance, kitchen, living room, 2 double bedrooms, 2 bathrooms, closet and large attic above.

Independent gas heating

Cadastral surface area 103 m2

Requested €480,000 Reference CA551