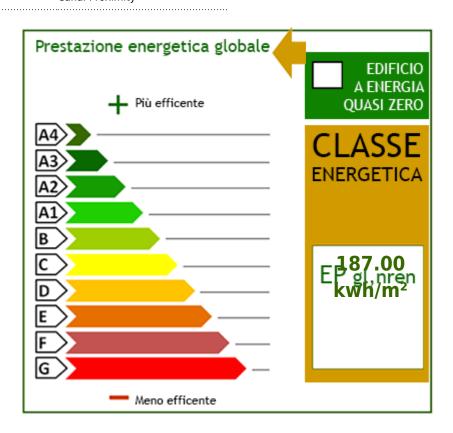

### **Property details**

| Code: CA551                           | Reason: Sale                            |  |
|---------------------------------------|-----------------------------------------|--|
| Typology: Flat                        | Region: Veneto                          |  |
| Province: Venezia                     | Municipality: Venezia                   |  |
| Area: Castello                        | <b>Price</b> : € 480.000                |  |
| Surface: 103 square meters            | Bedrooms: 2                             |  |
| Bathrooms: 2                          | Rooms: 6                                |  |
| Conditions: Good                      | Floor: 2                                |  |
| Number of Floor: 2                    | Independent Heating System: Independent |  |
| Current Conditions: Vacant possession | <b>Kitchen</b> : Eat-in-Kitchen         |  |