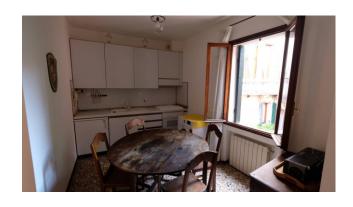

## 103 square meters | Bathrooms: 2 | Bedrooms: 2 | Rooms: 6

VENICE in the heart of CASTELLO, a few steps from the Greci bridge, we are offering you a top (second) floor located inside a building with only three residential units with entrance from a private street. Inserted in a quiet, bright and airy context with a view of a garden, this apartment is in fair condition and is composed as follows:

Entrance, kitchen, living room, 2 double bedrooms, 2 bathrooms, closet and large attic above.

Independent gas heating

Cadastral surface area 103 m2

Requested €480,000 Reference CA551