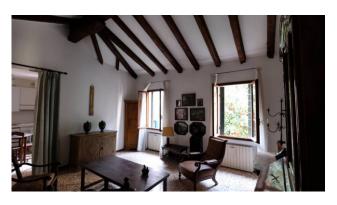

## 103 square meters | Bathrooms: 2 | Bedrooms: 2 | Rooms: 6

VENICE in the heart of CASTELLO, a few steps from the Greci bridge, we are offering you a top (second) floor located inside a building with only three residential units with entrance from a private street. Inserted in a quiet, bright and airy context with a view of a garden, this apartment is in fair condition and is composed as follows:

Entrance, kitchen, living room, 2 double bedrooms, 2 bathrooms, closet and large attic above.

Independent gas heating

Cadastral surface area 103 m2

Requested €480,000 Reference CA551