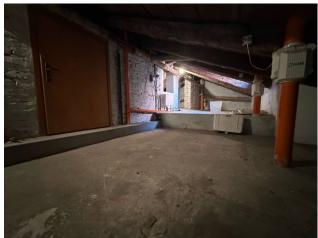

Entrance, kitchen, living room, 2 double bedrooms, 2 bathrooms, closet and large attic above.

Independent gas heating

Cadastral surface area 103 m2

Requested €480,000 Reference CA551