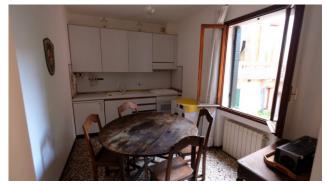

Entrance, kitchen, living room, 2 double bedrooms, 2 bathrooms, closet and large attic above.

Independent gas heating

Cadastral surface area 103 m2

Requested €480,000 Reference CA551

### **Property details**

| Code: CA551                           | Reason: Sale                            |  |
|---------------------------------------|-----------------------------------------|--|
| Typology: Flat                        | Region: Veneto                          |  |
| Province: Venezia                     | Municipality: Venezia                   |  |
| Area: Castello                        | <b>Price</b> : € 480.000                |  |
| Surface: 103 square meters            | Bedrooms: 2                             |  |
| Bathrooms: 2                          | Rooms: 6                                |  |
| Conditions: Good                      | Floor: 2                                |  |
| Number of Floor: 2                    | Independent Heating System: Independent |  |
| Current Conditions: Vacant possession | <b>Kitchen</b> : Eat-in-Kitchen         |  |