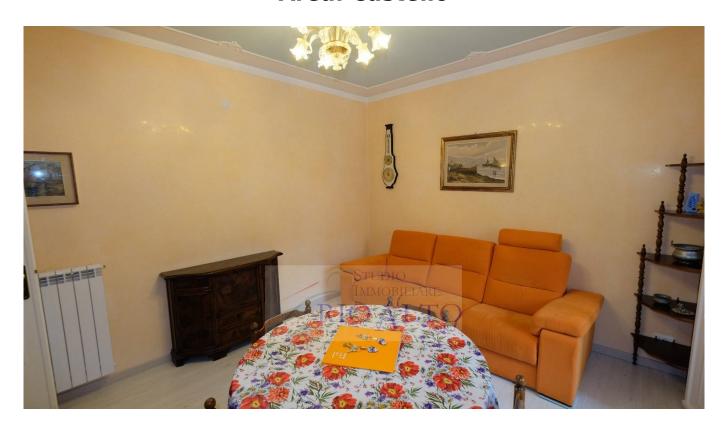

## 80 square meters | Bathrooms: 1 | Bedrooms: 2 | Rooms: 2

VENICE, in the CASTELLO district, and in particular in SAN PIETRO di Castello, a few steps from the pier of the same name, we offer a bright apartment on the mezzanine floor, in an excellent state of maintenance, composed as follows: entrance, living room with veranda, kitchen, spacious double bedroom, further double bedroom, bathroom with window. The property also includes an attic on the third floor of the building (attic).

| Surface: 80 square meters | Bedrooms: 2                             |  |
|---------------------------|-----------------------------------------|--|
| Bathrooms: 1              | Rooms: 2                                |  |
| Conditions: Good          | <b>Floor</b> : Raised Ground Floor      |  |
| Number of Floor: 4        | Independent Heating System: Independent |  |
| Building Year: 1947       | Current Conditions: Vacant possession   |  |
| Condominium Fee: € 50     | <b>Terrace</b> : Yes                    |  |
| Garden: Common            | <b>Kitchen</b> : Eat-in-Kitchen         |  |