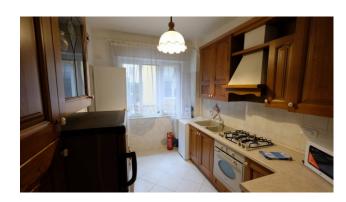

## 80 square meters | Bathrooms: 1 | Bedrooms: 2 | Rooms: 2

VENICE, in the CASTELLO district, and in particular in SAN PIETRO di Castello, a few steps from the pier of the same name, we offer a bright apartment on the mezzanine floor, in an excellent state of maintenance, composed as follows: entrance, living room with veranda, kitchen, spacious double bedroom, further double bedroom, bathroom with window. The property also includes an attic on the third floor of the building (attic).

| Surface: 80 square meters | Bedrooms: 2                             |  |
|---------------------------|-----------------------------------------|--|
| Bathrooms: 1              | Rooms: 2                                |  |
| Conditions: Good          | <b>Floor</b> : Raised Ground Floor      |  |
| Number of Floor: 4        | Independent Heating System: Independent |  |
| Building Year: 1947       | Current Conditions: Vacant possession   |  |
| Condominium Fee: € 50     | <b>Terrace</b> : Yes                    |  |
| Garden: Common            | <b>Kitchen</b> : Eat-in-Kitchen         |  |