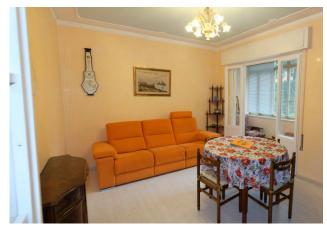

## 80 square meters | Bathrooms: 1 | Bedrooms: 2 | Rooms: 2

VENICE, in the CASTELLO district, and in particular in SAN PIETRO di Castello, a few steps from the pier of the same name, we offer a bright apartment on the mezzanine floor, in an excellent state of maintenance, composed as follows: entrance, living room with veranda, kitchen, spacious double bedroom, further double bedroom, bathroom with window. The property also includes an attic on the third floor of the building (attic).

| Surface: 80 square meters | Bedrooms: 2                             |  |
|---------------------------|-----------------------------------------|--|
| Bathrooms: 1              | Rooms: 2                                |  |
| Conditions: Good          | <b>Floor</b> : Raised Ground Floor      |  |
| Number of Floor: 4        | Independent Heating System: Independent |  |
| Building Year: 1947       | Current Conditions: Vacant possession   |  |
| Condominium Fee: € 50     | <b>Terrace</b> : Yes                    |  |
| Garden: Common            | <b>Kitchen</b> : Eat-in-Kitchen         |  |