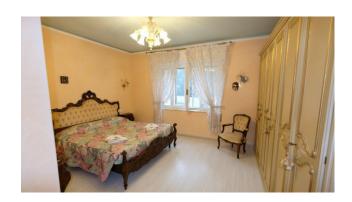

## 80 square meters | Bathrooms: 1 | Bedrooms: 2 | Rooms: 2

VENICE, in the CASTELLO district, and in particular in SAN PIETRO di Castello, a few steps from the pier of the same name, we offer a bright apartment on the mezzanine floor, in an excellent state of maintenance, composed as follows: entrance, living room with veranda, kitchen, spacious double bedroom, further double bedroom, bathroom with window. The property also includes an attic on the third floor of the building (attic).

| Surface: 80 square meters | Bedrooms: 2                             |  |
|---------------------------|-----------------------------------------|--|
| Bathrooms: 1              | Rooms: 2                                |  |
| Conditions: Good          | <b>Floor</b> : Raised Ground Floor      |  |
| Number of Floor: 4        | Independent Heating System: Independent |  |
| Building Year: 1947       | Current Conditions: Vacant possession   |  |
| Condominium Fee: € 50     | <b>Terrace</b> : Yes                    |  |
| Garden: Common            | <b>Kitchen</b> : Eat-in-Kitchen         |  |