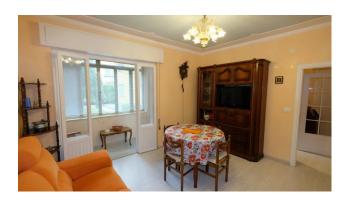

## 80 square meters | Bathrooms: 1 | Bedrooms: 2 | Rooms: 2

VENICE, in the CASTELLO district, and in particular in SAN PIETRO di Castello, a few steps from the pier of the same name, we offer a bright apartment on the mezzanine floor, in an excellent state of maintenance, composed as follows: entrance, living room with veranda, kitchen, spacious double bedroom, further double bedroom, bathroom with window. The property also includes an attic on the third floor of the building (attic).

| Surface: 80 square meters | Bedrooms: 2                             |  |
|---------------------------|-----------------------------------------|--|
| Bathrooms: 1              | Rooms: 2                                |  |
| Conditions: Good          | <b>Floor</b> : Raised Ground Floor      |  |
| Number of Floor: 4        | Independent Heating System: Independent |  |
| Building Year: 1947       | Current Conditions: Vacant possession   |  |
| Condominium Fee: € 50     | <b>Terrace</b> : Yes                    |  |
| Garden: Common            | <b>Kitchen</b> : Eat-in-Kitchen         |  |