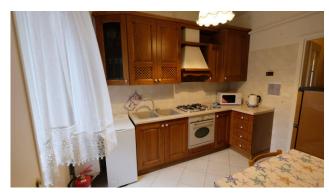

## 80 square meters | Bathrooms: 1 | Bedrooms: 2 | Rooms: 2

VENICE, in the CASTELLO district, and in particular in SAN PIETRO di Castello, a few steps from the pier of the same name, we offer a bright apartment on the mezzanine floor, in an excellent state of maintenance, composed as follows: entrance, living room with veranda, kitchen, spacious double bedroom, further double bedroom, bathroom with window. The property also includes an attic on the third floor of the building (attic).

| Surface: 80 square meters | Bedrooms: 2                             |  |
|---------------------------|-----------------------------------------|--|
| Bathrooms: 1              | Rooms: 2                                |  |
| Conditions: Good          | <b>Floor</b> : Raised Ground Floor      |  |
| Number of Floor: 4        | Independent Heating System: Independent |  |
| Building Year: 1947       | Current Conditions: Vacant possession   |  |
| Condominium Fee: € 50     | <b>Terrace</b> : Yes                    |  |
| Garden: Common            | <b>Kitchen</b> : Eat-in-Kitchen         |  |