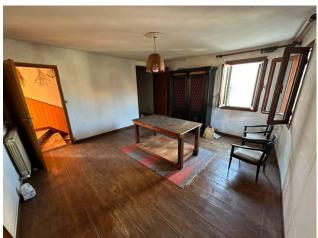

The arrangement is as follows:

External: Entrance courtyard, room, boiler, laundry, garden and vegetable patch;

Ground floor: Entrance, large living room, kitchenette, dining room with fireplace, bathroom;