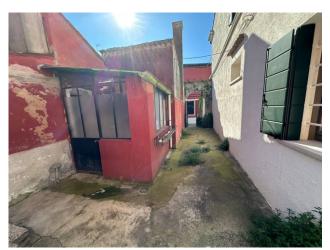

The arrangement is as follows:

External: Entrance courtyard, room, boiler, laundry, garden and vegetable patch;

Ground floor: Entrance, large living room, kitchenette, dining room with fireplace, bathroom;