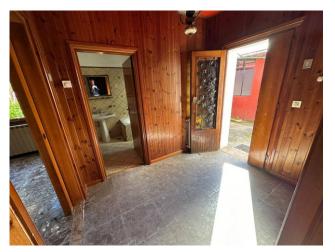

The arrangement is as follows:

External: Entrance courtyard, room, boiler, laundry, garden and vegetable patch;

Ground floor: Entrance, large living room, kitchenette, dining room with fireplace, bathroom;