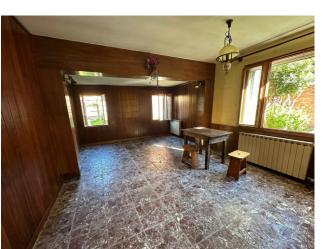

The arrangement is as follows:

External: Entrance courtyard, room, boiler, laundry, garden and vegetable patch;

Ground floor: Entrance, large living room, kitchenette, dining room with fireplace, bathroom;

First floor: two double bedrooms and a single bedroom;

Second floor: another attic room and a large attic.

Independent gas heating

This independent earth-sky reality is also ideal for those wishing to make receptive use of it.