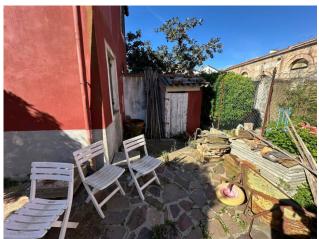

The arrangement is as follows:

External: Entrance courtyard, room, boiler, laundry, garden and vegetable patch;

Ground floor: Entrance, large living room, kitchenette, dining room with fireplace, bathroom;