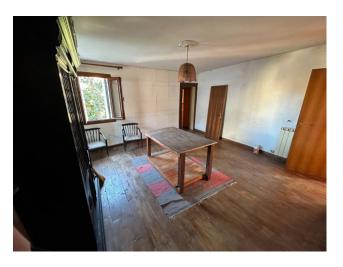

The arrangement is as follows:

External: Entrance courtyard, room, boiler, laundry, garden and vegetable patch;

Ground floor: Entrance, large living room, kitchenette, dining room with fireplace, bathroom;