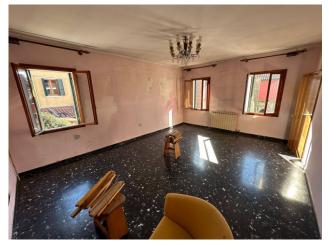

The arrangement is as follows:

External: Entrance courtyard, room, boiler, laundry, garden and vegetable patch;

Ground floor: Entrance, large living room, kitchenette, dining room with fireplace, bathroom;

First floor: two double bedrooms and a single bedroom;

Second floor: another attic room and a large attic.

Independent gas heating

This independent earth-sky reality is also ideal for those wishing to make receptive use of it.