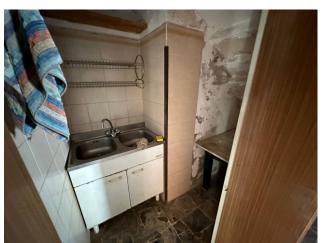

The arrangement is as follows:

External: Entrance courtyard, room, boiler, laundry, garden and vegetable patch;

Ground floor: Entrance, large living room, kitchenette, dining room with fireplace, bathroom;