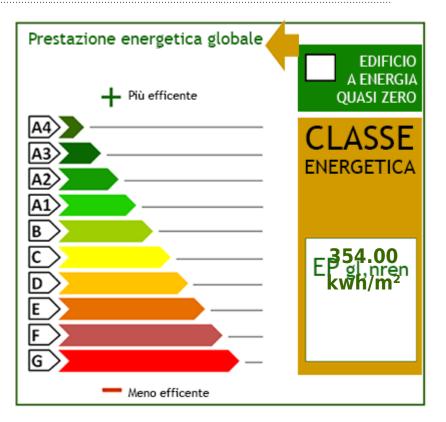

| Number of Floor: 3                    | Independent Heating System: Independent |  |  |
| Current Conditions: Vacant possession | Garden: Private                         |  |  |
| Kitchen: Eat-in-Kitchen               |                                         |  |  |

#### Features

| -                        |  |
|--------------------------|--|
| Keys: Yes Bathroom: Bath |  |

## Nearby

| Gyms               | Spa                 | Fitness Centers  | Sports Complex |
|--------------------|---------------------|------------------|----------------|
| Bike Lanes         | Playgrounds         | Public Transport | Kindergarten   |
| Elementary Schools | Schools             | Cafe             | Post Offices   |
| Shopping Centers   | Vaporetto Proximity | Canal Proximity  |                |