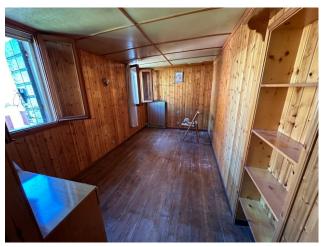

The arrangement is as follows:

External: Entrance courtyard, room, boiler, laundry, garden and vegetable patch;

Ground floor: Entrance, large living room, kitchenette, dining room with fireplace, bathroom;

First floor: two double bedrooms and a single bedroom;

Second floor: another attic room and a large attic.

Independent gas heating

This independent earth-sky reality is also ideal for those wishing to make receptive use of it.