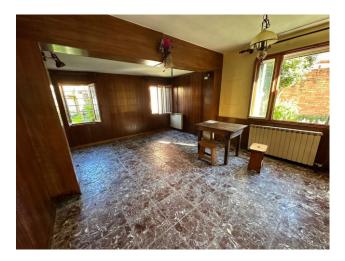

The arrangement is as follows:

External: Entrance courtyard, room, boiler, laundry, garden and vegetable patch;

Ground floor: Entrance, large living room, kitchenette, dining room with fireplace, bathroom;

First floor: two double bedrooms and a single bedroom;

Second floor: another attic room and a large attic.

Independent gas heating

This independent earth-sky reality is also ideal for those wishing to make receptive use of it.