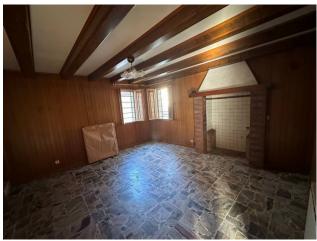

The arrangement is as follows:

External: Entrance courtyard, room, boiler, laundry, garden and vegetable patch;

Ground floor: Entrance, large living room, kitchenette, dining room with fireplace, bathroom;

First floor: two double bedrooms and a single bedroom;

Second floor: another attic room and a large attic.

Independent gas heating

This independent earth-sky reality is also ideal for those wishing to make receptive use of it.