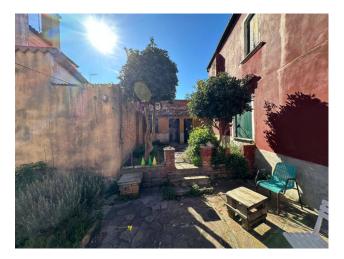

The arrangement is as follows:

External: Entrance courtyard, room, boiler, laundry, garden and vegetable patch;

Ground floor: Entrance, large living room, kitchenette, dining room with fireplace, bathroom;