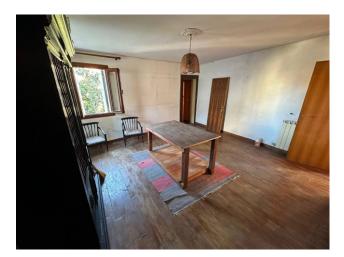

The arrangement is as follows:

External: Entrance courtyard, room, boiler, laundry, garden and vegetable patch;

Ground floor: Entrance, large living room, kitchenette, dining room with fireplace, bathroom;