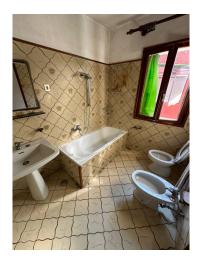

The arrangement is as follows:

External: Entrance courtyard, room, boiler, laundry, garden and vegetable patch;

Ground floor: Entrance, large living room, kitchenette, dining room with fireplace, bathroom;

#### Features

| -                        |  |
|--------------------------|--|
| Keys: Yes Bathroom: Bath |  |