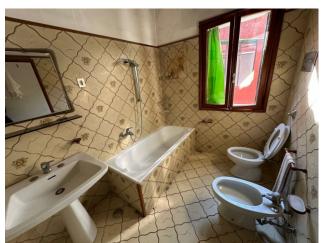

The arrangement is as follows:

External: Entrance courtyard, room, boiler, laundry, garden and vegetable patch;

Ground floor: Entrance, large living room, kitchenette, dining room with fireplace, bathroom;

#### Features

| -                        |  |
|--------------------------|--|
| Keys: Yes Bathroom: Bath |  |