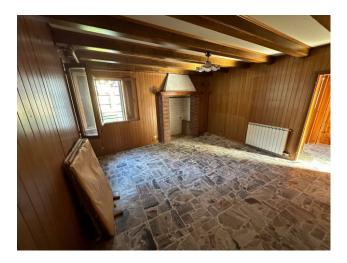

The arrangement is as follows:

External: Entrance courtyard, room, boiler, laundry, garden and vegetable patch;

Ground floor: Entrance, large living room, kitchenette, dining room with fireplace, bathroom;