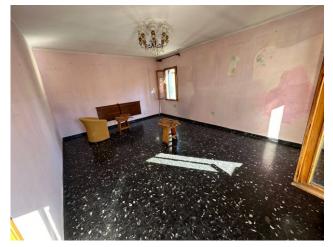

The arrangement is as follows:

External: Entrance courtyard, room, boiler, laundry, garden and vegetable patch;

Ground floor: Entrance, large living room, kitchenette, dining room with fireplace, bathroom;