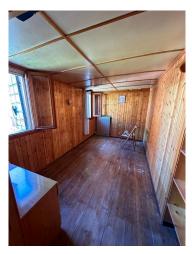

The arrangement is as follows:

External: Entrance courtyard, room, boiler, laundry, garden and vegetable patch;

Ground floor: Entrance, large living room, kitchenette, dining room with fireplace, bathroom;

First floor: two double bedrooms and a single bedroom;

Second floor: another attic room and a large attic.

Independent gas heating

This independent earth-sky reality is also ideal for those wishing to make receptive use of it.