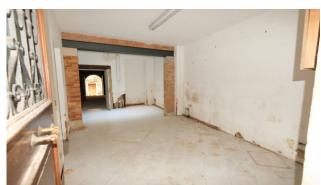

## 110 square meters | Bathrooms: 1 | Rooms: 4

VENICE, SANTA CROCE SESTIERE, a few tens of meters from CAMPO SAN CASSIAN and the RIALTO market, a commercial property with independent entrance and WATER DOOR on a side stream of the GRAND CANAL is offered for rent.

The property, divided into 5 main rooms and a secondary room, is also equipped with a bathroom with regular drainage onto a private septic tank.

Ideal both as a warehouse and as a place to welcome the public.

 Rooms: 4
 Conditions: Mediocre

 Covered sqm: 110 square meters
 Independent Heating System: Independent