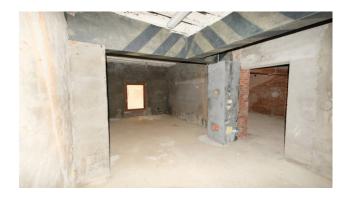

## 110 square meters | Bathrooms: 1 | Rooms: 4

VENICE, SANTA CROCE SESTIERE, a few tens of meters from CAMPO SAN CASSIAN and the RIALTO market, a commercial property with independent entrance and WATER DOOR on a side stream of the GRAND CANAL is offered for rent.

The property, divided into 5 main rooms and a secondary room, is also equipped with a bathroom with regular drainage onto a private septic tank.

Ideal both as a warehouse and as a place to welcome the public.

 Rooms: 4
 Conditions: Mediocre

 Covered sqm: 110 square meters
 Independent Heating System: Independent