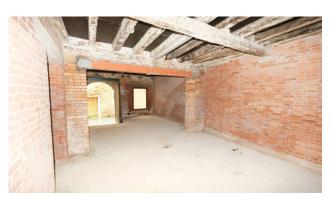

## 110 square meters | Bathrooms: 1 | Rooms: 4

VENICE, SANTA CROCE SESTIERE, a few tens of meters from CAMPO SAN CASSIAN and the RIALTO market, a commercial property with independent entrance and WATER DOOR on a side stream of the GRAND CANAL is offered for rent.

The property, divided into 5 main rooms and a secondary room, is also equipped with a bathroom with regular drainage onto a private septic tank.

Ideal both as a warehouse and as a place to welcome the public.

 Rooms: 4
 Conditions: Mediocre

 Covered sqm: 110 square meters
 Independent Heating System: Independent