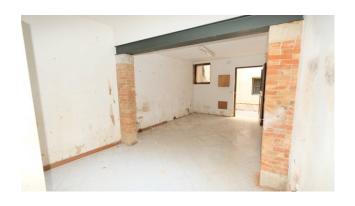

## 110 square meters | Bathrooms: 1 | Rooms: 4

VENICE, SANTA CROCE SESTIERE, a few tens of meters from CAMPO SAN CASSIAN and the RIALTO market, a commercial property with independent entrance and WATER DOOR on a side stream of the GRAND CANAL is offered for rent.

The property, divided into 5 main rooms and a secondary room, is also equipped with a bathroom with regular drainage onto a private septic tank.

Ideal both as a warehouse and as a place to welcome the public.

 Rooms: 4
 Conditions: Mediocre

 Covered sqm: 110 square meters
 Independent Heating System: Independent