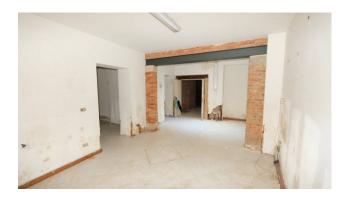

The property, divided into 5 main rooms and a secondary room, is also equipped with a bathroom with regular drainage onto a private septic tank.

Ideal both as a warehouse and as a place to welcome the public.

 Rooms: 4
 Conditions: Mediocre

 Covered sqm: 110 square meters
 Independent Heating System: Independent