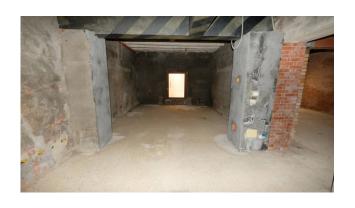

The property, divided into 5 main rooms and a secondary room, is also equipped with a bathroom with regular drainage onto a private septic tank.

Ideal both as a warehouse and as a place to welcome the public.

 Rooms: 4
 Conditions: Mediocre

 Covered sqm: 110 square meters
 Independent Heating System: Independent