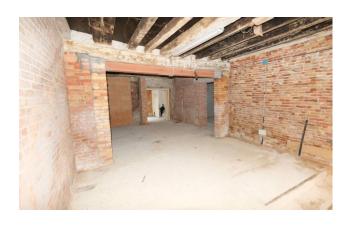

## 110 square meters | Bathrooms: 1 | Rooms: 4

VENICE, SANTA CROCE SESTIERE, a few tens of meters from CAMPO SAN CASSIAN and the RIALTO market, a commercial property with independent entrance and WATER DOOR on a side stream of the GRAND CANAL is offered for rent.

The property, divided into 5 main rooms and a secondary room, is also equipped with a bathroom with regular drainage onto a private septic tank.

Ideal both as a warehouse and as a place to welcome the public.

 Rooms: 4
 Conditions: Mediocre

 Covered sqm: 110 square meters
 Independent Heating System: Independent