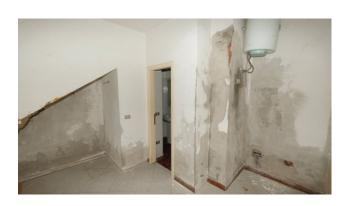

The property, divided into 5 main rooms and a secondary room, is also equipped with a bathroom with regular drainage onto a private septic tank.

Ideal both as a warehouse and as a place to welcome the public.

 Rooms: 4
 Conditions: Mediocre

 Covered sqm: 110 square meters
 Independent Heating System: Independent