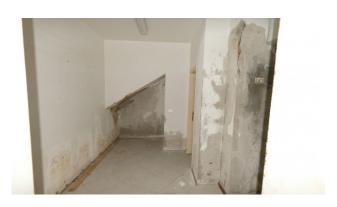

The property, divided into 5 main rooms and a secondary room, is also equipped with a bathroom with regular drainage onto a private septic tank.

Ideal both as a warehouse and as a place to welcome the public.

 Rooms: 4
 Conditions: Mediocre

 Covered sqm: 110 square meters
 Independent Heating System: Independent