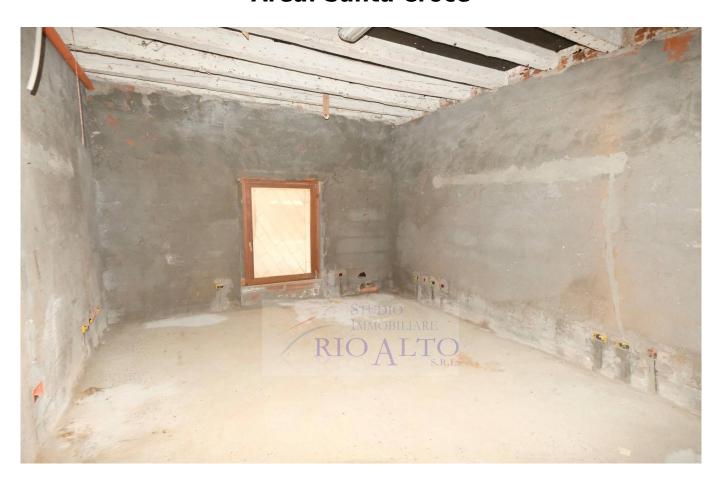

## 110 square meters | Bathrooms: 1 | Rooms: 4

VENICE, SANTA CROCE SESTIERE, a few tens of meters from CAMPO SAN CASSIAN and the RIALTO market, a commercial property with independent entrance and WATER DOOR on a side stream of the GRAND CANAL is offered for rent.

The property, divided into 5 main rooms and a secondary room, is also equipped with a bathroom with regular drainage onto a private septic tank.

Ideal both as a warehouse and as a place to welcome the public.

 Rooms: 4
 Conditions: Mediocre

 Covered sqm: 110 square meters
 Independent Heating System: Independent