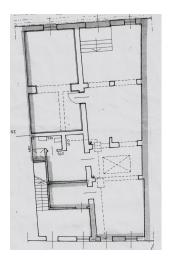

The property, divided into 5 main rooms and a secondary room, is also equipped with a bathroom with regular drainage onto a private septic tank.

Ideal both as a warehouse and as a place to welcome the public.

 Rooms: 4
 Conditions: Mediocre

 Covered sqm: 110 square meters
 Independent Heating System: Independent