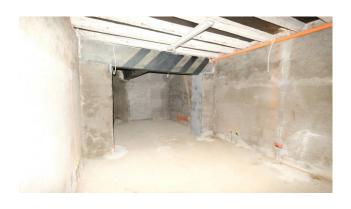

## 110 square meters | Bathrooms: 1 | Rooms: 4

VENICE, SANTA CROCE SESTIERE, a few tens of meters from CAMPO SAN CASSIAN and the RIALTO market, a commercial property with independent entrance and WATER DOOR on a side stream of the GRAND CANAL is offered for rent.

The property, divided into 5 main rooms and a secondary room, is also equipped with a bathroom with regular drainage onto a private septic tank.

Ideal both as a warehouse and as a place to welcome the public.

 Rooms: 4
 Conditions: Mediocre

 Covered sqm: 110 square meters
 Independent Heating System: Independent