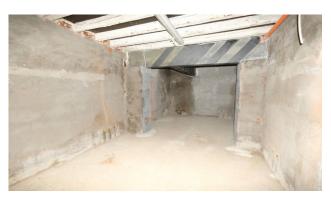

## 110 square meters | Bathrooms: 1 | Rooms: 4

VENICE, SANTA CROCE SESTIERE, a few tens of meters from CAMPO SAN CASSIAN and the RIALTO market, a commercial property with independent entrance and WATER DOOR on a side stream of the GRAND CANAL is offered for rent.

The property, divided into 5 main rooms and a secondary room, is also equipped with a bathroom with regular drainage onto a private septic tank.

Ideal both as a warehouse and as a place to welcome the public.

 Rooms: 4
 Conditions: Mediocre

 Covered sqm: 110 square meters
 Independent Heating System: Independent