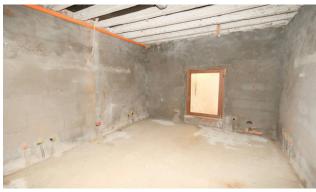

The property, divided into 5 main rooms and a secondary room, is also equipped with a bathroom with regular drainage onto a private septic tank.

Ideal both as a warehouse and as a place to welcome the public.

 Rooms: 4
 Conditions: Mediocre

 Covered sqm: 110 square meters
 Independent Heating System: Independent