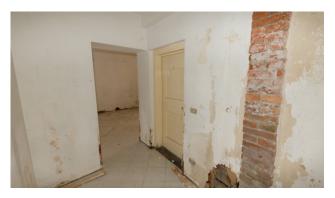

## 110 square meters | Bathrooms: 1 | Rooms: 4

VENICE, SANTA CROCE SESTIERE, a few tens of meters from CAMPO SAN CASSIAN and the RIALTO market, a commercial property with independent entrance and WATER DOOR on a side stream of the GRAND CANAL is offered for rent.

The property, divided into 5 main rooms and a secondary room, is also equipped with a bathroom with regular drainage onto a private septic tank.

Ideal both as a warehouse and as a place to welcome the public.

 Rooms: 4
 Conditions: Mediocre

 Covered sqm: 110 square meters
 Independent Heating System: Independent