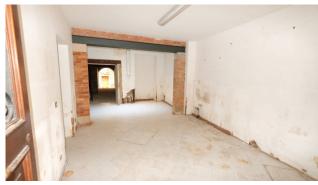

The property, divided into 5 main rooms and a secondary room, is also equipped with a bathroom with regular drainage onto a private septic tank.

Ideal both as a warehouse and as a place to welcome the public.

 Rooms: 4
 Conditions: Mediocre

 Covered sqm: 110 square meters
 Independent Heating System: Independent