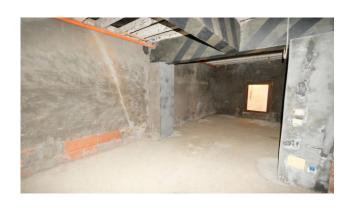

## 110 square meters | Bathrooms: 1 | Rooms: 4

VENICE, SANTA CROCE SESTIERE, a few tens of meters from CAMPO SAN CASSIAN and the RIALTO market, a commercial property with independent entrance and WATER DOOR on a side stream of the GRAND CANAL is offered for rent.

The property, divided into 5 main rooms and a secondary room, is also equipped with a bathroom with regular drainage onto a private septic tank.

Ideal both as a warehouse and as a place to welcome the public.

 Rooms: 4
 Conditions: Mediocre

 Covered sqm: 110 square meters
 Independent Heating System: Independent