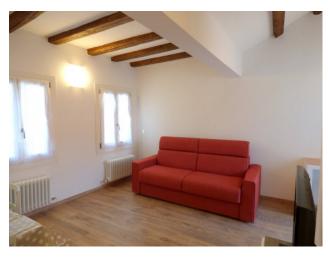

It consists of: entrance, living area with open kitchen, double bedroom, closet and bathroom. Independent heating and air conditioning (2 splits). From the living area you can access the private terrace.

The apartment has been completely restored a few years ago, and is equipped with all the furnishings, as visible from the photos. Request  $\leq$  310,000.00