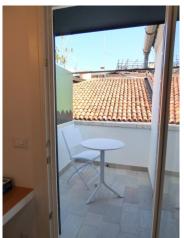

## 46 square meters | Bathrooms: 1 | Bedrooms: 1 | Rooms: 2

VENICE, in the SAN MARCO district, in the central area, between RIALTO and SAN LIO, we offer a mini apartment on the top floor with an exclusive terrace

It consists of: entrance, living area with open kitchen, double bedroom, closet and bathroom. Independent heating and air conditioning (2 splits). From the living area you can access the private terrace.

 Conditions: Restored
 Floor: 4

 Number of Floor: 4
 Independent Heating System: Independent

 Building Year: 1700
 Current Conditions: Vacant possession

 Condominium Fee: € 30
 Terrace: Yes

 Kitchen: Open-Plan Kitchen