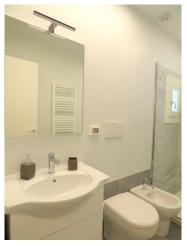

It consists of: entrance, living area with open kitchen, double bedroom, closet and bathroom. Independent heating and air conditioning (2 splits). From the living area you can access the private terrace.

#### **Features**

| Tv Antenna: No | ADSL Coverage   | Air-Conditioning |
|----------------|-----------------|------------------|
| Keys: Owner    | Ceiling Heights | Bathroom: Shower |