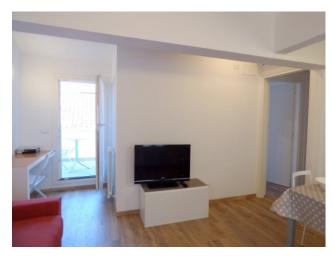

It consists of: entrance, living area with open kitchen, double bedroom, closet and bathroom. Independent heating and air conditioning (2 splits). From the living area you can access the private terrace.

The apartment has been completely restored a few years ago, and is equipped with all the furnishings, as visible from the photos. Request  $\leq$  310,000.00