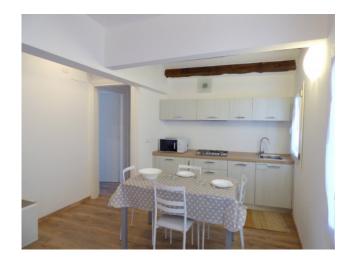

It consists of: entrance, living area with open kitchen, double bedroom, closet and bathroom. Independent heating and air conditioning (2 splits). From the living area you can access the private terrace.

The apartment has been completely restored a few years ago, and is equipped with all the furnishings, as visible from the photos. Request  $\leq$  310,000.00