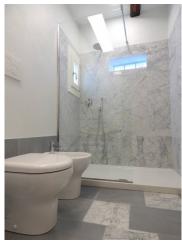

It consists of: entrance, living area with open kitchen, double bedroom, closet and bathroom. Independent heating and air conditioning (2 splits). From the living area you can access the private terrace.

#### **Features**

| Tv Antenna: No | ADSL Coverage   | Air-Conditioning |
|----------------|-----------------|------------------|
| Keys: Owner    | Ceiling Heights | Bathroom: Shower |