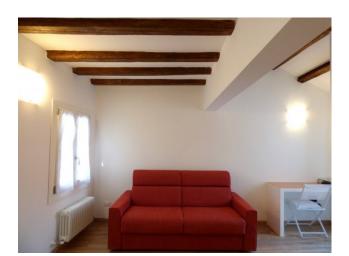

It consists of: entrance, living area with open kitchen, double bedroom, closet and bathroom. Independent heating and air conditioning (2 splits). From the living area you can access the private terrace.

The apartment has been completely restored a few years ago, and is equipped with all the furnishings, as visible from the photos. Request  $\leq$  310,000.00