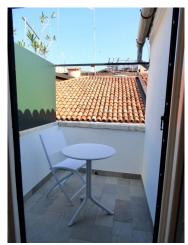

## 46 square meters | Bathrooms: 1 | Bedrooms: 1 | Rooms: 2

VENICE, in the SAN MARCO district, in the central area, between RIALTO and SAN LIO, we offer a mini apartment on the top floor with an exclusive terrace

It consists of: entrance, living area with open kitchen, double bedroom, closet and bathroom. Independent heating and air conditioning (2 splits). From the living area you can access the private terrace.

 Conditions: Restored
 Floor: 4

 Number of Floor: 4
 Independent Heating System: Independent

 Building Year: 1700
 Current Conditions: Vacant possession

 Condominium Fee: € 30
 Terrace: Yes

 Kitchen: Open-Plan Kitchen