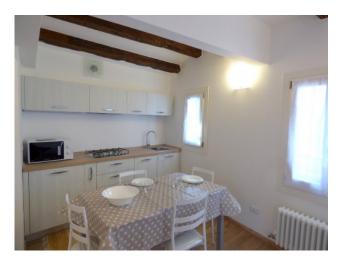

It consists of: entrance, living area with open kitchen, double bedroom, closet and bathroom. Independent heating and air conditioning (2 splits). From the living area you can access the private terrace.

The apartment has been completely restored a few years ago, and is equipped with all the furnishings, as visible from the photos. Request  $\leq$  310,000.00

 Conditions: Restored
 Floor: 4

 Number of Floor: 4
 Independent Heating System: Independent

 Building Year: 1700
 Current Conditions: Vacant possession

 Condominium Fee: € 30
 Terrace: Yes

 Kitchen: Open-Plan Kitchen