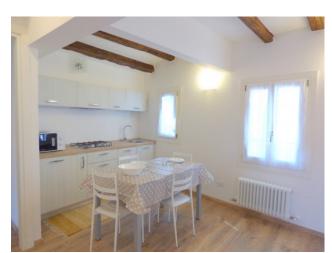

It consists of: entrance, living area with open kitchen, double bedroom, closet and bathroom. Independent heating and air conditioning (2 splits). From the living area you can access the private terrace.

The apartment has been completely restored a few years ago, and is equipped with all the furnishings, as visible from the photos. Request  $\leq$  310,000.00