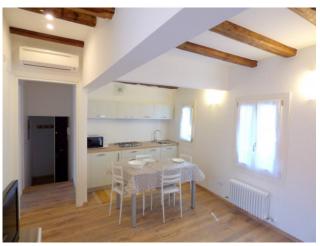

It consists of: entrance, living area with open kitchen, double bedroom, closet and bathroom. Independent heating and air conditioning (2 splits). From the living area you can access the private terrace.

 Conditions: Restored
 Floor: 4

 Number of Floor: 4
 Independent Heating System: Independent

 Building Year: 1700
 Current Conditions: Vacant possession

 Condominium Fee: € 30
 Terrace: Yes

 Kitchen: Open-Plan Kitchen