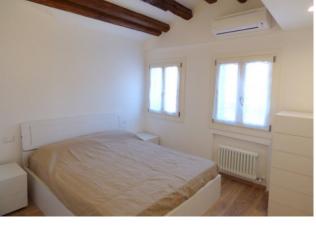

It consists of: entrance, living area with open kitchen, double bedroom, closet and bathroom. Independent heating and air conditioning (2 splits). From the living area you can access the private terrace.

The apartment has been completely restored a few years ago, and is equipped with all the furnishings, as visible from the photos. Request  $\leq$  310,000.00

 Conditions: Restored
 Floor: 4

 Number of Floor: 4
 Independent Heating System: Independent

 Building Year: 1700
 Current Conditions: Vacant possession

 Condominium Fee: € 30
 Terrace: Yes

 Kitchen: Open-Plan Kitchen