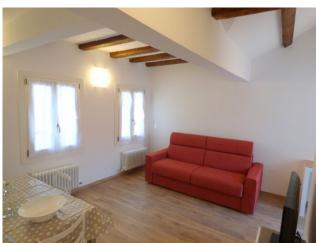

It consists of: entrance, living area with open kitchen, double bedroom, closet and bathroom. Independent heating and air conditioning (2 splits). From the living area you can access the private terrace.