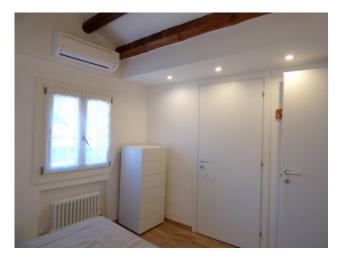

It consists of: entrance, living area with open kitchen, double bedroom, closet and bathroom. Independent heating and air conditioning (2 splits). From the living area you can access the private terrace.

The apartment has been completely restored a few years ago, and is equipped with all the furnishings, as visible from the photos. Request  $\leq$  310,000.00