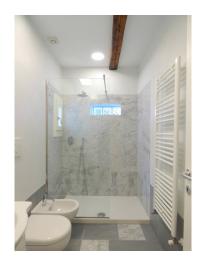

It consists of: entrance, living area with open kitchen, double bedroom, closet and bathroom. Independent heating and air conditioning (2 splits). From the living area you can access the private terrace.

#### **Features**

| Tv Antenna: No | ADSL Coverage   | Air-Conditioning |
|----------------|-----------------|------------------|
| Keys: Owner    | Ceiling Heights | Bathroom: Shower |