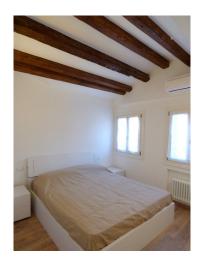

It consists of: entrance, living area with open kitchen, double bedroom, closet and bathroom. Independent heating and air conditioning (2 splits). From the living area you can access the private terrace.

The apartment has been completely restored a few years ago, and is equipped with all the furnishings, as visible from the photos. Request  $\leq$  310,000.00