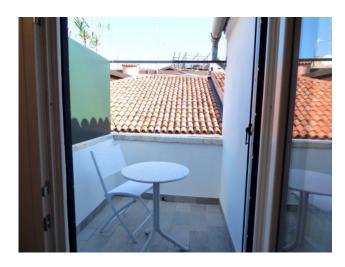

## 46 square meters | Bathrooms: 1 | Bedrooms: 1 | Rooms: 2

VENICE, in the SAN MARCO district, in the central area, between RIALTO and SAN LIO, we offer a mini apartment on the top floor with an exclusive terrace

It consists of: entrance, living area with open kitchen, double bedroom, closet and bathroom. Independent heating and air conditioning (2 splits). From the living area you can access the private terrace.

 Conditions: Restored
 Floor: 4

 Number of Floor: 4
 Independent Heating System: Independent

 Building Year: 1700
 Current Conditions: Vacant possession

 Condominium Fee: € 30
 Terrace: Yes

 Kitchen: Open-Plan Kitchen