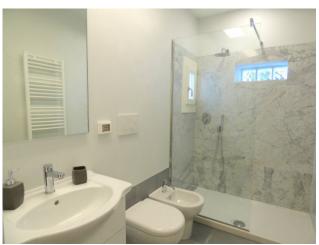

It consists of: entrance, living area with open kitchen, double bedroom, closet and bathroom. Independent heating and air conditioning (2 splits). From the living area you can access the private terrace.

#### **Features**

| Tv Antenna: No | ADSL Coverage   | Air-Conditioning |
|----------------|-----------------|------------------|
| Keys: Owner    | Ceiling Heights | Bathroom: Shower |