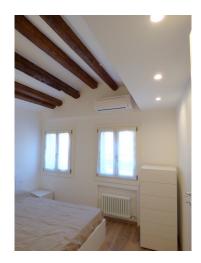

It consists of: entrance, living area with open kitchen, double bedroom, closet and bathroom. Independent heating and air conditioning (2 splits). From the living area you can access the private terrace.

The apartment has been completely restored a few years ago, and is equipped with all the furnishings, as visible from the photos. Request  $\leq$  310,000.00