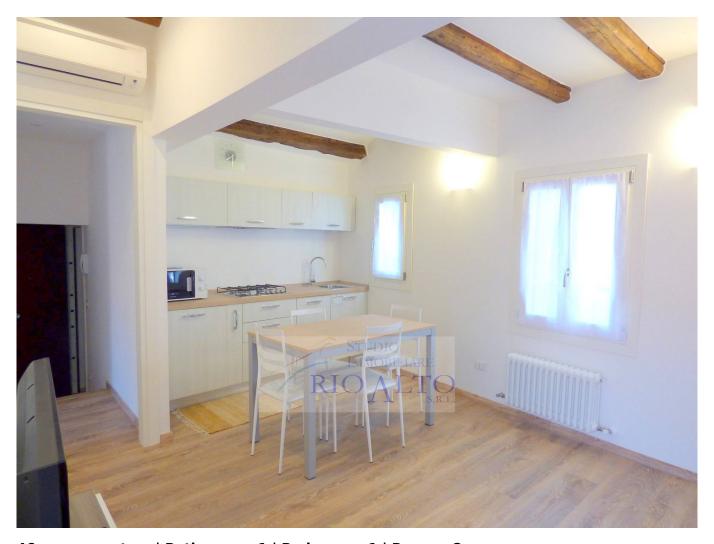

It consists of: entrance, living area with open kitchen, double bedroom, closet and bathroom. Independent heating and air conditioning (2 splits). From the living area you can access the private terrace.

The apartment has been completely restored a few years ago, and is equipped with all the furnishings, as visible from the photos. Request  $\leq$  310,000.00