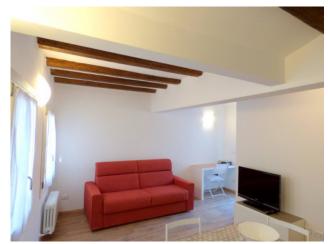

It consists of: entrance, living area with open kitchen, double bedroom, closet and bathroom. Independent heating and air conditioning (2 splits). From the living area you can access the private terrace.

The apartment has been completely restored a few years ago, and is equipped with all the furnishings, as visible from the photos. Request  $\leq$  310,000.00