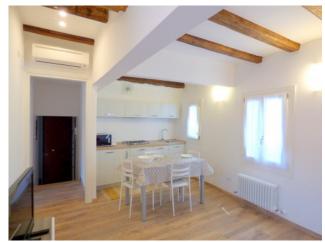

It consists of: entrance, living area with open kitchen, double bedroom, closet and bathroom. Independent heating and air conditioning (2 splits). From the living area you can access the private terrace.

The apartment has been completely restored a few years ago, and is equipped with all the furnishings, as visible from the photos. Request  $\leq$  310,000.00