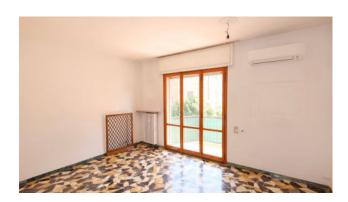

## 97 square meters | Bathrooms: 1 | Bedrooms: 3 | Rooms: 5

VENICE-LIDO, a few minutes from SANTA MARIA ELISABETTA near the crossroads between via JACOPO NANI and via LEPANTO, surrounded by greenery and with large views, we are offering you a very bright and airy first floor to be modernized,

The large internal spaces include a welcoming living room, an eat-in kitchen, two double bedrooms, a single bedroom, also perfect as a study, and a bathroom.

There are also two terraces, one adjacent to the living room and a smaller one with access from the kitchen.

Internal comfort is ensured by a central heating system, equipped with heat meters for optimal management of consumption, and an air conditioning system.

The commercial cadastral area is 94 m2 and offers large customizable spaces.