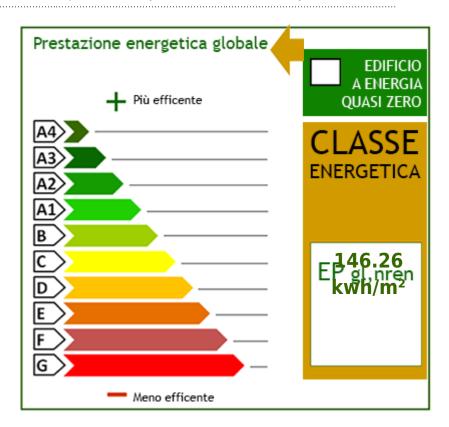

Internal comfort is ensured by a central heating system, equipped with heat meters for optimal management of consumption, and an air conditioning system.

The commercial cadastral area is 94 m2 and offers large customizable spaces.