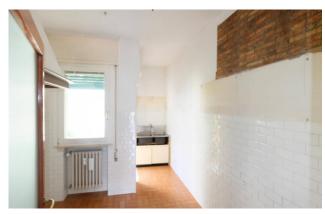

The large internal spaces include a welcoming living room, an eat-in kitchen, two double bedrooms, a single bedroom, also perfect as a study, and a bathroom.

There are also two terraces, one adjacent to the living room and a smaller one with access from the kitchen.

Internal comfort is ensured by a central heating system, equipped with heat meters for optimal management of consumption, and an air conditioning system.

The commercial cadastral area is 94 m2 and offers large customizable spaces.