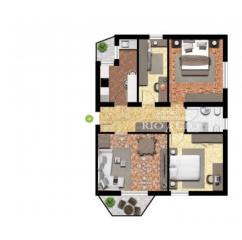

## 97 square meters | Bathrooms: 1 | Bedrooms: 3 | Rooms: 5

VENICE-LIDO, a few minutes from SANTA MARIA ELISABETTA near the crossroads between via JACOPO NANI and via LEPANTO, surrounded by greenery and with large views, we are offering you a very bright and airy first floor to be modernized,

The large internal spaces include a welcoming living room, an eat-in kitchen, two double bedrooms, a single bedroom, also perfect as a study, and a bathroom.

There are also two terraces, one adjacent to the living room and a smaller one with access from the kitchen.

## **Property details**

Code: LI166 Reason: Sale

Typology: Flat Region: Veneto

Municipality: Venezia Province: Venezia Area: Lido di Venezia **Price**: € 340.000 Surface: 97 square meters Bedrooms: 3 Bathrooms: 1 Rooms: 5 Conditions: Be Restored Floor: 1 Independent Heating System: Central Heating **Current Conditions**: Vacant possession Balconies: Yes Terrace: Yes Garden: Common Kitchen: Eat-in-Kitchen