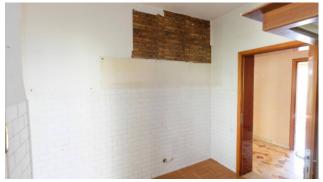

## 97 square meters | Bathrooms: 1 | Bedrooms: 3 | Rooms: 5

VENICE-LIDO, a few minutes from SANTA MARIA ELISABETTA near the crossroads between via JACOPO NANI and via LEPANTO, surrounded by greenery and with large views, we are offering you a very bright and airy first floor to be modernized,

Internal comfort is ensured by a central heating system, equipped with heat meters for optimal management of consumption, and an air conditioning system.

The commercial cadastral area is 94 m2 and offers large customizable spaces.