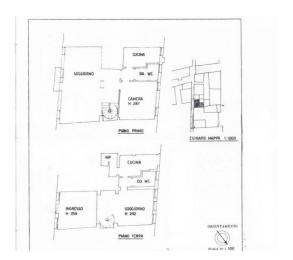

## 154 square meters | Bathrooms: 2 | Bedrooms: 3 | Rooms: 9

VENICE CANNAREGIO SANTA CATERINA bright apartment in good condition, independent entrance, on two levels comprising: Ground floor with independent unit comprising entrance hall, kitchen, bedroom, bathroom and closet; First floor with large entrance on the ground floor, hallway, living room with balcony, kitchen, 2 bedrooms, bathroom; Autonomous thermogas Requested €520,000 Reference CG327

Conditions: Good Floor: Duplex

Independent Heating System: Independent Current Conditions: Vacant possession

Balconies: Yes Garden: Common

Kitchen: Eat-in-Kitchen