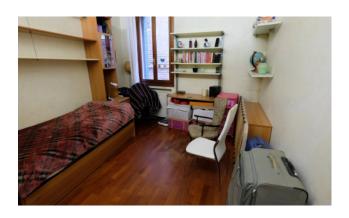

## 154 square meters | Bathrooms: 2 | Bedrooms: 3 | Rooms: 9

VENICE CANNAREGIO SANTA CATERINA bright apartment in good condition, independent entrance, on two levels comprising: Ground floor with independent unit comprising entrance hall, kitchen, bedroom, bathroom and closet; First floor with large entrance on the ground floor, hallway, living room with balcony, kitchen, 2 bedrooms, bathroom; Autonomous thermogas Requested €520,000 Reference CG327

Conditions: Good Floor: Duplex

Independent Heating System: Independent Current Conditions: Vacant possession

Balconies: Yes Garden: Common

Kitchen: Eat-in-Kitchen