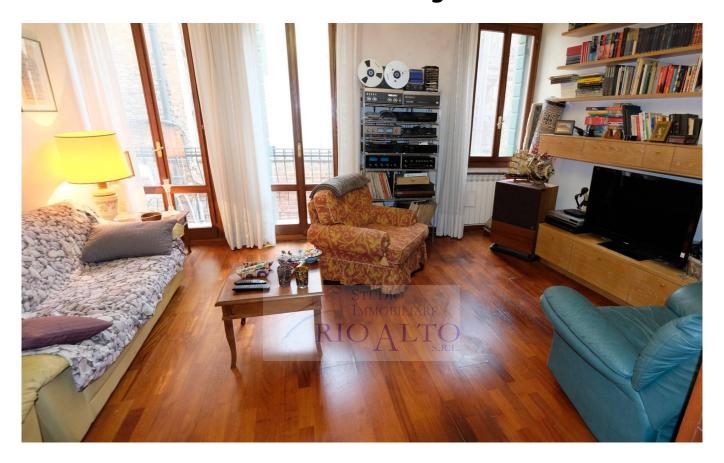

## 154 square meters | Bathrooms: 2 | Bedrooms: 3 | Rooms: 9

VENICE CANNAREGIO SANTA CATERINA bright apartment in good condition, independent entrance, on two levels comprising: Ground floor with independent unit comprising entrance hall, kitchen, bedroom, bathroom and closet; First floor with large entrance on the ground floor, hallway, living room with balcony, kitchen, 2 bedrooms, bathroom; Autonomous thermogas Requested €520,000 Reference CG327

Conditions: Good Floor: Duplex

Independent Heating System: Independent Current Conditions: Vacant possession

Balconies: Yes Garden: Common

Kitchen: Eat-in-Kitchen