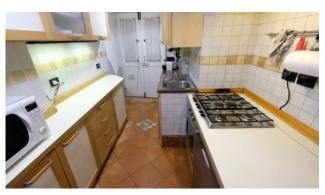

## 154 square meters | Bathrooms: 2 | Bedrooms: 3 | Rooms: 9

VENICE CANNAREGIO SANTA CATERINA bright apartment in good condition, independent entrance, on two levels comprising: Ground floor with independent unit comprising entrance hall, kitchen, bedroom, bathroom and closet; First floor with large entrance on the ground floor, hallway, living room with balcony, kitchen, 2 bedrooms, bathroom; Autonomous thermogas Requested €520,000 Reference CG327

Conditions: Good Floor: Duplex

Independent Heating System: Independent Current Conditions: Vacant possession

Balconies: Yes Garden: Common

Kitchen: Eat-in-Kitchen