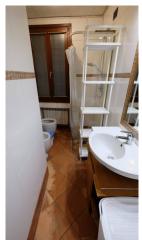

## 154 square meters | Bathrooms: 2 | Bedrooms: 3 | Rooms: 9

VENICE CANNAREGIO SANTA CATERINA bright apartment in good condition, independent entrance, on two levels comprising: Ground floor with independent unit comprising entrance hall, kitchen, bedroom, bathroom and closet; First floor with large entrance on the ground floor, hallway, living room with balcony, kitchen, 2 bedrooms, bathroom; Autonomous thermogas Requested €520,000 Reference CG327

#### **Features**

| Tv Antenna: No   | ADSL Coverage | Cellar           |
|------------------|---------------|------------------|
|                  |               |                  |
| Air-Conditioning | Keys: Yes     | Bathroom: Shower |