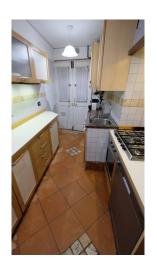

## 154 square meters | Bathrooms: 2 | Bedrooms: 3 | Rooms: 9

VENICE CANNAREGIO SANTA CATERINA bright apartment in good condition, independent entrance, on two levels comprising: Ground floor with independent unit comprising entrance hall, kitchen, bedroom, bathroom and closet; First floor with large entrance on the ground floor, hallway, living room with balcony, kitchen, 2 bedrooms, bathroom; Autonomous thermogas Requested €520,000 Reference CG327

Conditions: Good Floor: Duplex

Independent Heating System: Independent Current Conditions: Vacant possession

Balconies: Yes Garden: Common

Kitchen: Eat-in-Kitchen