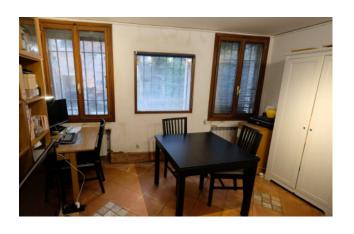

## 154 square meters | Bathrooms: 2 | Bedrooms: 3 | Rooms: 9

VENICE CANNAREGIO SANTA CATERINA bright apartment in good condition, independent entrance, on two levels comprising: Ground floor with independent unit comprising entrance hall, kitchen, bedroom, bathroom and closet; First floor with large entrance on the ground floor, hallway, living room with balcony, kitchen, 2 bedrooms, bathroom; Autonomous thermogas Requested €520,000 Reference CG327