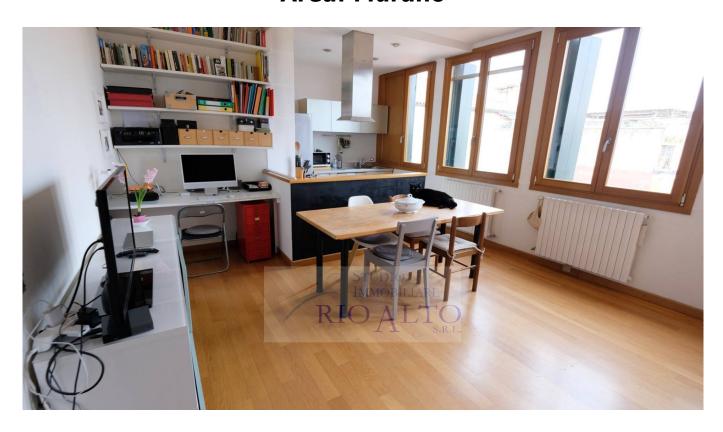

## 90 square meters | Bathrooms: 2 | Bedrooms: 2 | Rooms: 6

MURANO near SAN DONATO, we offer a restored top floor (second floor to be precise), very bright with a typical view of the canal and roofs.

The apartment is composed as follows:

 $Entrance, large\ open\ space\ living\ room\ with\ open\ kitchen,\ single\ bedroom,\ double\ bedroom,\ 2\ bathrooms.$ 

Large exclusive attic, splendid shared terrace.

Independent thermogas and air conditioning