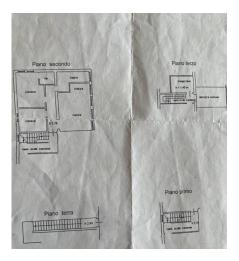

Surface: 90 square meters

Bathrooms: 2

Rooms: 6

Conditions: Good

Floor: 2

Number of Floor: 3

Independent Heating System: Independent

Current Conditions: Vacant possession