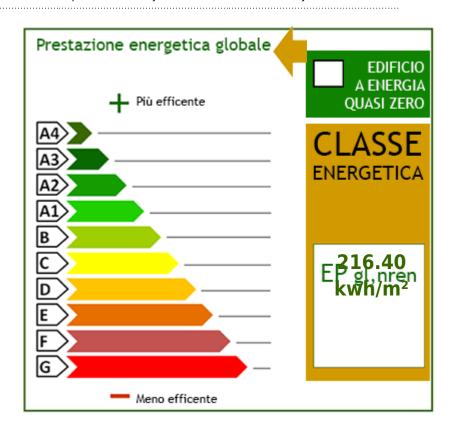

Surface: 90 square meters

Bathrooms: 2

Rooms: 6

Conditions: Good

Floor: 2

Number of Floor: 3

Independent Heating System: Independent

Current Conditions: Vacant possession