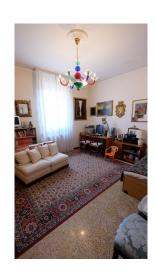

## 215 square meters | Bathrooms: 2 | Bedrooms: 3 | Rooms: 11

VENICE CASTELLO a few steps from SANTA MARIA FORMOSA in a listed historic building, wonderful floor of a very bright building, in good condition, with panoramic view over the roofs, apartment comprising entrance hall, kitchen, large living room, 3 double bedrooms, laundry room, two bathrooms, wardrobe and closets. warehouse on the ground floor. Independent gas and air conditioning.

## **Property details**

| Code: CA530                | Reason: Sale                  |
|----------------------------|-------------------------------|
| Typology: Flat             | Region: Veneto                |
| Province: Venezia          | Municipality: Venezia         |
| Area: Castello             | Price: € 1.650.000 negotiable |
| Surface: 215 square meters | Bedrooms: 3                   |
| Bathrooms: 2               | Rooms: 11                     |