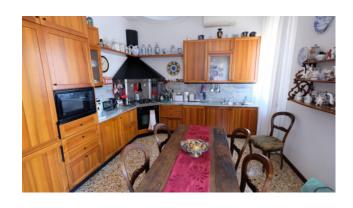

## 215 square meters | Bathrooms: 2 | Bedrooms: 3 | Rooms: 11

VENICE CASTELLO a few steps from SANTA MARIA FORMOSA in a listed historic building, wonderful floor of a very bright building, in good condition, with panoramic view over the roofs, apartment comprising entrance hall, kitchen, large living room, 3 double bedrooms, laundry room, two bathrooms, wardrobe and closets. warehouse on the ground floor. Independent gas and air conditioning.

Conditions: Good Floor: 3

Number of Floor: 7 Independent Heating System: Independent

**Current Conditions**: Vacant possession **Kitchen**: Eat-in-Kitchen