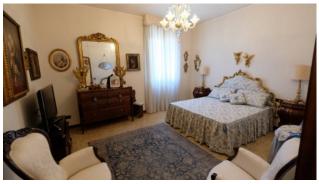

## 215 square meters | Bathrooms: 2 | Bedrooms: 3 | Rooms: 11

VENICE CASTELLO a few steps from SANTA MARIA FORMOSA in a listed historic building, wonderful floor of a very bright building, in good condition, with panoramic view over the roofs, apartment comprising entrance hall, kitchen, large living room, 3 double bedrooms, laundry room, two bathrooms, wardrobe and closets. warehouse on the ground floor. Independent gas and air conditioning.

## **Property details**

| Code: CA530                | Reason: Sale                  |
|----------------------------|-------------------------------|
| Typology: Flat             | Region: Veneto                |
| Province: Venezia          | Municipality: Venezia         |
| Area: Castello             | Price: € 1.650.000 negotiable |
| Surface: 215 square meters | Bedrooms: 3                   |
| Bathrooms: 2               | Rooms: 11                     |