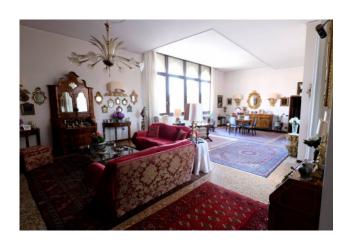

## 215 square meters | Bathrooms: 2 | Bedrooms: 3 | Rooms: 11

VENICE CASTELLO a few steps from SANTA MARIA FORMOSA in a listed historic building, wonderful floor of a very bright building, in good condition, with panoramic view over the roofs, apartment comprising entrance hall, kitchen, large living room, 3 double bedrooms, laundry room, two bathrooms, wardrobe and closets. warehouse on the ground floor. Independent gas and air conditioning.