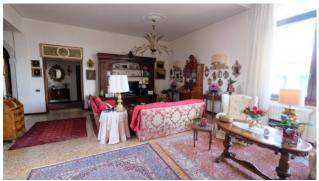

## 215 square meters | Bathrooms: 2 | Bedrooms: 3 | Rooms: 11

VENICE CASTELLO a few steps from SANTA MARIA FORMOSA in a listed historic building, wonderful floor of a very bright building, in good condition, with panoramic view over the roofs, apartment comprising entrance hall, kitchen, large living room, 3 double bedrooms, laundry room, two bathrooms, wardrobe and closets. warehouse on the ground floor. Independent gas and air conditioning.