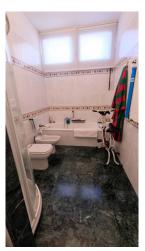

## 215 square meters | Bathrooms: 2 | Bedrooms: 3 | Rooms: 11

VENICE CASTELLO a few steps from SANTA MARIA FORMOSA in a listed historic building, wonderful floor of a very bright building, in good condition, with panoramic view over the roofs, apartment comprising entrance hall, kitchen, large living room, 3 double bedrooms, laundry room, two bathrooms, wardrobe and closets. warehouse on the ground floor. Independent gas and air conditioning.

## **Property details**

| Code: CA530                | Reason: Sale                  |
|----------------------------|-------------------------------|
| Typology: Flat             | Region: Veneto                |
| Province: Venezia          | Municipality: Venezia         |
| Area: Castello             | Price: € 1.650.000 negotiable |
| Surface: 215 square meters | Bedrooms: 3                   |
| Bathrooms: 2               | Rooms: 11                     |

#### **Features**

Air-Conditioning Bathroom: Shower