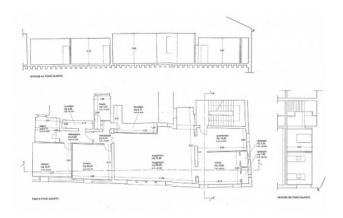

## 215 square meters | Bathrooms: 2 | Bedrooms: 3 | Rooms: 11

VENICE CASTELLO a few steps from SANTA MARIA FORMOSA in a listed historic building, wonderful floor of a very bright building, in good condition, with panoramic view over the roofs, apartment comprising entrance hall, kitchen, large living room, 3 double bedrooms, laundry room, two bathrooms, wardrobe and closets. warehouse on the ground floor. Independent gas and air conditioning.

## **Property details**

| Code: CA530                | Reason: Sale                  |
|----------------------------|-------------------------------|
| Typology: Flat             | Region: Veneto                |
| Province: Venezia          | Municipality: Venezia         |
| Area: Castello             | Price: € 1.650.000 negotiable |
| Surface: 215 square meters | Bedrooms: 3                   |
| Bathrooms: 2               | Rooms: 11                     |