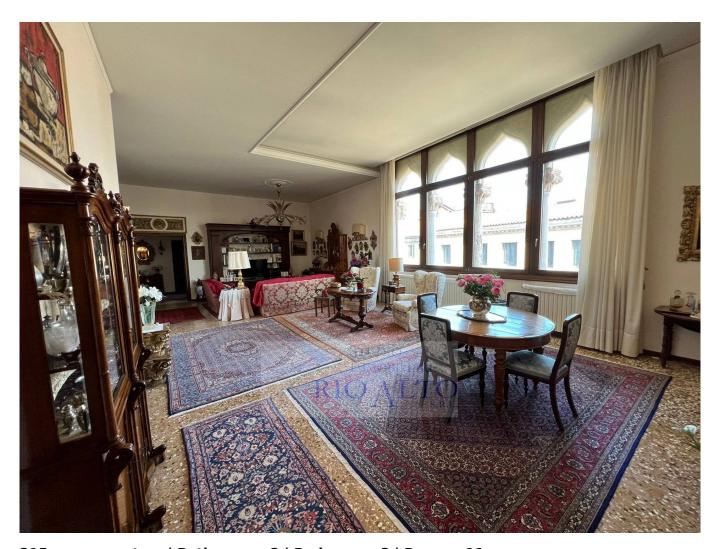

## 215 square meters | Bathrooms: 2 | Bedrooms: 3 | Rooms: 11

VENICE CASTELLO a few steps from SANTA MARIA FORMOSA in a listed historic building, wonderful floor of a very bright building, in good condition, with panoramic view over the roofs, apartment comprising entrance hall, kitchen, large living room, 3 double bedrooms, laundry room, two bathrooms, wardrobe and closets. warehouse on the ground floor. Independent gas and air conditioning.