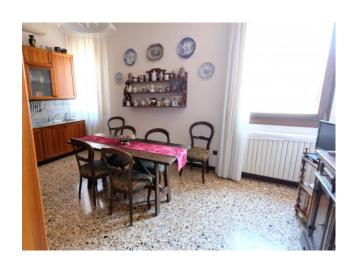

## 215 square meters | Bathrooms: 2 | Bedrooms: 3 | Rooms: 11

VENICE CASTELLO a few steps from SANTA MARIA FORMOSA in a listed historic building, wonderful floor of a very bright building, in good condition, with panoramic view over the roofs, apartment comprising entrance hall, kitchen, large living room, 3 double bedrooms, laundry room, two bathrooms, wardrobe and closets. warehouse on the ground floor. Independent gas and air conditioning.