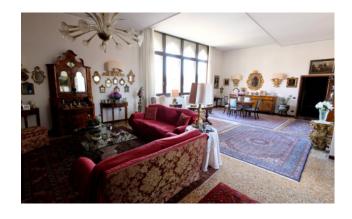

## 215 square meters | Bathrooms: 2 | Bedrooms: 3 | Rooms: 11

VENICE CASTELLO a few steps from SANTA MARIA FORMOSA in a listed historic building, wonderful floor of a very bright building, in good condition, with panoramic view over the roofs, apartment comprising entrance hall, kitchen, large living room, 3 double bedrooms, laundry room, two bathrooms, wardrobe and closets. warehouse on the ground floor. Independent gas and air conditioning.