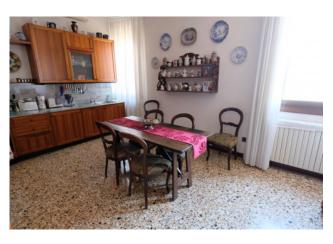

## 215 square meters | Bathrooms: 2 | Bedrooms: 3 | Rooms: 11

VENICE CASTELLO a few steps from SANTA MARIA FORMOSA in a listed historic building, wonderful floor of a very bright building, in good condition, with panoramic view over the roofs, apartment comprising entrance hall, kitchen, large living room, 3 double bedrooms, laundry room, two bathrooms, wardrobe and closets. warehouse on the ground floor. Independent gas and air conditioning.