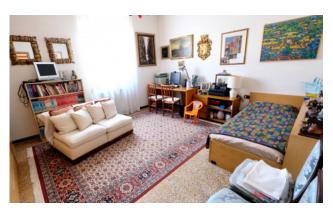

## 215 square meters | Bathrooms: 2 | Bedrooms: 3 | Rooms: 11

VENICE CASTELLO a few steps from SANTA MARIA FORMOSA in a listed historic building, wonderful floor of a very bright building, in good condition, with panoramic view over the roofs, apartment comprising entrance hall, kitchen, large living room, 3 double bedrooms, laundry room, two bathrooms, wardrobe and closets. warehouse on the ground floor. Independent gas and air conditioning.