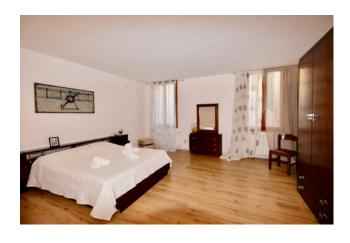

## 110 square meters | Bathrooms: 3 | Bedrooms: 3 | Rooms: 5

VENEZIA SAN POLO, nearby RIALTO bright apartment in excellent condition, restored with fine finishes and with a beautiful terrace. The apartment is located on the second floor and is spread over two levels.

It consists of: entrance on living room, two large bedrooms and bathroom with shower. Upstairs we find two additional rooms with private bathroom. Nice habitable terrace.

Currently the property is rented until January.