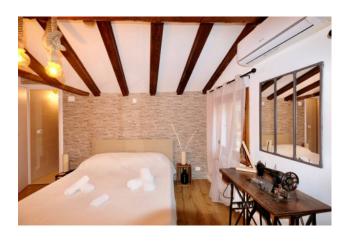

## 110 square meters | Bathrooms: 3 | Bedrooms: 3 | Rooms: 5

VENEZIA SAN POLO, nearby RIALTO bright apartment in excellent condition, restored with fine finishes and with a beautiful terrace. The apartment is located on the second floor and is spread over two levels.

It consists of: entrance on living room, two large bedrooms and bathroom with shower. Upstairs we find two additional rooms with private bathroom. Nice habitable terrace.

Currently the property is rented until January.