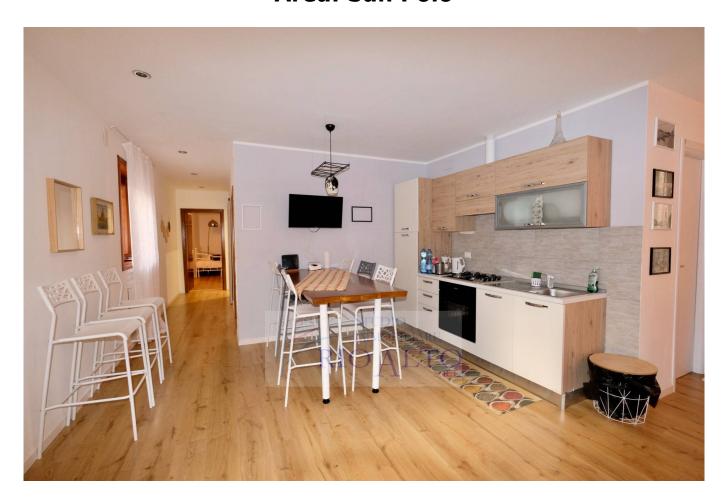

## 110 square meters | Bathrooms: 3 | Bedrooms: 3 | Rooms: 5

VENEZIA SAN POLO, nearby RIALTO bright apartment in excellent condition, restored with fine finishes and with a beautiful terrace. The apartment is located on the second floor and is spread over two levels.

It consists of: entrance on living room, two large bedrooms and bathroom with shower. Upstairs we find two additional rooms with private bathroom. Nice habitable terrace.

Currently the property is rented until January.

Conditions: Good Floor: 2

Number of Floor: 3 Independent Heating System: Independent

Current Conditions: Vacant possession Balconies: Yes

Terrace: Yes Kitchen: Open-Plan Kitchen