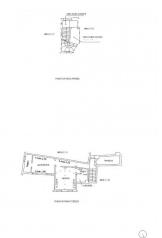

## 110 square meters | Bathrooms: 3 | Bedrooms: 3 | Rooms: 5

VENEZIA SAN POLO, nearby RIALTO bright apartment in excellent condition, restored with fine finishes and with a beautiful terrace. The apartment is located on the second floor and is spread over two levels.

It consists of: entrance on living room, two large bedrooms and bathroom with shower. Upstairs we find two additional rooms with private bathroom. Nice habitable terrace.

Currently the property is rented until January.