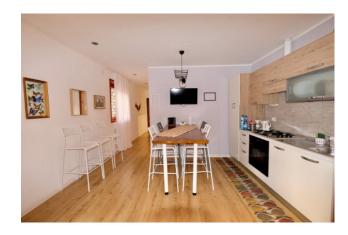

It consists of: entrance on living room, two large bedrooms and bathroom with shower. Upstairs we find two additional rooms with private bathroom. Nice habitable terrace.

Currently the property is rented until January.

Conditions: Good Floor: 2

Number of Floor: 3 Independent Heating System: Independent

Current Conditions: Vacant possession Balconies: Yes

Terrace: Yes Kitchen: Open-Plan Kitchen