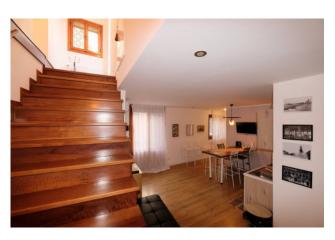

## 110 square meters | Bathrooms: 3 | Bedrooms: 3 | Rooms: 5

VENEZIA SAN POLO, nearby RIALTO bright apartment in excellent condition, restored with fine finishes and with a beautiful terrace. The apartment is located on the second floor and is spread over two levels.

It consists of: entrance on living room, two large bedrooms and bathroom with shower. Upstairs we find two additional rooms with private bathroom. Nice habitable terrace.

Currently the property is rented until January.