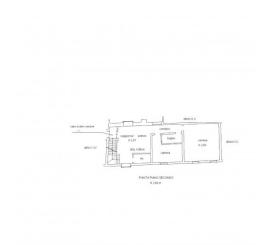

## 110 square meters | Bathrooms: 3 | Bedrooms: 3 | Rooms: 5

VENEZIA SAN POLO, nearby RIALTO bright apartment in excellent condition, restored with fine finishes and with a beautiful terrace. The apartment is located on the second floor and is spread over two levels.

It consists of: entrance on living room, two large bedrooms and bathroom with shower. Upstairs we find two additional rooms with private bathroom. Nice habitable terrace.

Currently the property is rented until January.