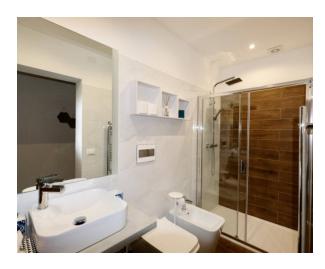

## 110 square meters | Bathrooms: 3 | Bedrooms: 3 | Rooms: 5

VENEZIA SAN POLO, nearby RIALTO bright apartment in excellent condition, restored with fine finishes and with a beautiful terrace. The apartment is located on the second floor and is spread over two levels.

It consists of: entrance on living room, two large bedrooms and bathroom with shower. Upstairs we find two additional rooms with private bathroom. Nice habitable terrace.

Currently the property is rented until January.