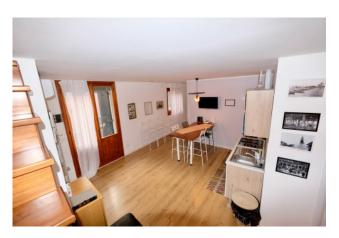

It consists of: entrance on living room, two large bedrooms and bathroom with shower. Upstairs we find two additional rooms with private bathroom. Nice habitable terrace.

Currently the property is rented until January.

Conditions: Good Floor: 2

Number of Floor: 3 Independent Heating System: Independent

Current Conditions: Vacant possession Balconies: Yes

Terrace: Yes Kitchen: Open-Plan Kitchen