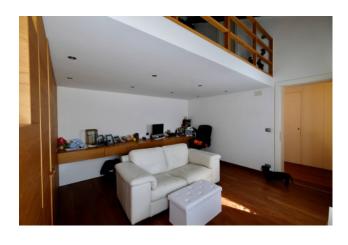

## 140 square meters | Bathrooms: 2 | Bedrooms: 2 | Rooms: 5

Venice, SANT'ELENA, we offer for sale a splendid third (and last) floor, very bright and completely restored with excellent finishes. The apartment consists of: entrance hallway, two double bedrooms (one with exclusive bathroom and one with additional habitable mezzanine), kitchenette, dining room, living room, storage room / laundry room, additional bathroom. Attic of property Autonomous underfloor and air conditioning heating with 4 splits divided between living and sleeping area. Request € 515,000.00. Ref. SE84