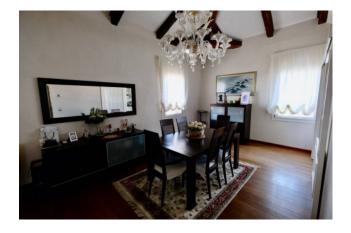

## 140 square meters | Bathrooms: 2 | Bedrooms: 2 | Rooms: 5

Venice, SANT'ELENA, we offer for sale a splendid third (and last) floor, very bright and completely restored with excellent finishes. The apartment consists of: entrance hallway, two double bedrooms (one with exclusive bathroom and one with additional habitable mezzanine), kitchenette, dining room, living room, storage room / laundry room, additional bathroom. Attic of property Autonomous underfloor and air conditioning heating with 4 splits divided between living and sleeping area. Request € 515,000.00. Ref. SE84

### **Property details**

| Code: SE84                 | Reason: Sale                        |
|----------------------------|-------------------------------------|
| Typology: Flat             | Region: Veneto                      |
| Province: Venezia          | <b>Municipality</b> : Venezia       |
| Area: S. Elena             | <b>Price</b> : € 485.000 negotiable |
| Surface: 140 square meters | Bedrooms: 2                         |
| Bathrooms: 2               | Rooms: 5                            |