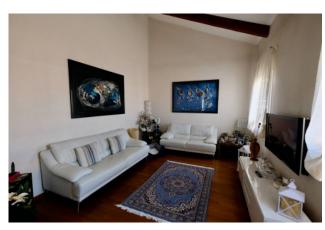

## 140 square meters | Bathrooms: 2 | Bedrooms: 2 | Rooms: 5

Venice, SANT'ELENA, we offer for sale a splendid third (and last) floor, very bright and completely restored with excellent finishes. The apartment consists of: entrance hallway, two double bedrooms (one with exclusive bathroom and one with additional habitable mezzanine), kitchenette, dining room, living room, storage room / laundry room, additional bathroom. Attic of property Autonomous underfloor and air conditioning heating with 4 splits divided between living and sleeping area. Request € 515,000.00. Ref. SE84

### **Property details**

| Code: SE84                 | Reason: Sale                        |
|----------------------------|-------------------------------------|
| Typology: Flat             | Region: Veneto                      |
| Province: Venezia          | <b>Municipality</b> : Venezia       |
| Area: S. Elena             | <b>Price</b> : € 485.000 negotiable |
| Surface: 140 square meters | Bedrooms: 2                         |
| Bathrooms: 2               | Rooms: 5                            |