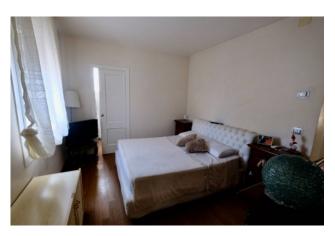

## 140 square meters | Bathrooms: 2 | Bedrooms: 2 | Rooms: 5

Venice, SANT'ELENA, we offer for sale a splendid third (and last) floor, very bright and completely restored with excellent finishes. The apartment consists of: entrance hallway, two double bedrooms (one with exclusive bathroom and one with additional habitable mezzanine), kitchenette, dining room, living room, storage room / laundry room, additional bathroom. Attic of property Autonomous underfloor and air conditioning heating with 4 splits divided between living and sleeping area. Request € 515,000.00. Ref. SE84