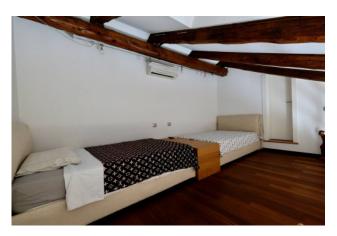

## 140 square meters | Bathrooms: 2 | Bedrooms: 2 | Rooms: 5

Venice, SANT'ELENA, we offer for sale a splendid third (and last) floor, very bright and completely restored with excellent finishes. The apartment consists of: entrance hallway, two double bedrooms (one with exclusive bathroom and one with additional habitable mezzanine), kitchenette, dining room, living room, storage room / laundry room, additional bathroom. Attic of property Autonomous underfloor and air conditioning heating with 4 splits divided between living and sleeping area. Request € 515,000.00. Ref. SE84