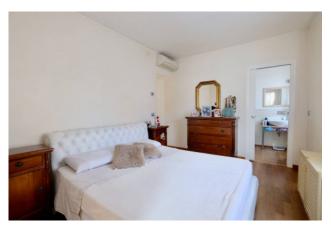

## 140 square meters | Bathrooms: 2 | Bedrooms: 2 | Rooms: 5

Venice, SANT'ELENA, we offer for sale a splendid third (and last) floor, very bright and completely restored with excellent finishes. The apartment consists of: entrance hallway, two double bedrooms (one with exclusive bathroom and one with additional habitable mezzanine), kitchenette, dining room, living room, storage room / laundry room, additional bathroom. Attic of property Autonomous underfloor and air conditioning heating with 4 splits divided between living and sleeping area. Request € 515,000.00. Ref. SE84