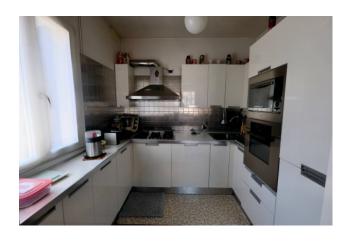

## 140 square meters | Bathrooms: 2 | Bedrooms: 2 | Rooms: 5

Venice, SANT'ELENA, we offer for sale a splendid third (and last) floor, very bright and completely restored with excellent finishes. The apartment consists of: entrance hallway, two double bedrooms (one with exclusive bathroom and one with additional habitable mezzanine), kitchenette, dining room, living room, storage room / laundry room, additional bathroom. Attic of property Autonomous underfloor and air conditioning heating with 4 splits divided between living and sleeping area. Request € 515,000.00. Ref. SE84

Conditions: Excellent Floor: 3

Number of Floor: 3 Independent Heating System: Independent

**Building Year**: 1930 **Garden**: Common

Kitchen: Kitchenette