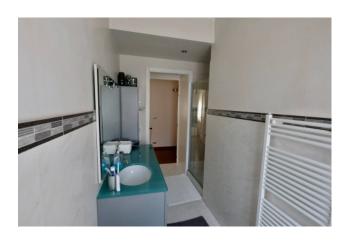

## 140 square meters | Bathrooms: 2 | Bedrooms: 2 | Rooms: 5

Venice, SANT'ELENA, we offer for sale a splendid third (and last) floor, very bright and completely restored with excellent finishes. The apartment consists of: entrance hallway, two double bedrooms (one with exclusive bathroom and one with additional habitable mezzanine), kitchenette, dining room, living room, storage room / laundry room, additional bathroom. Attic of property Autonomous underfloor and air conditioning heating with 4 splits divided between living and sleeping area. Request € 515,000.00. Ref. SE84

#### **Features**

Tv Antenna: No ADSL Coverage Air-Conditioning

Ceiling Heights Bathroom: Shower