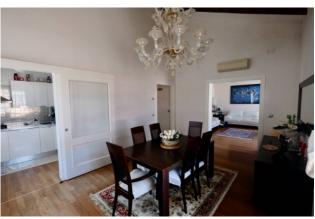

## 140 square meters | Bathrooms: 2 | Bedrooms: 2 | Rooms: 5

Venice, SANT'ELENA, we offer for sale a splendid third (and last) floor, very bright and completely restored with excellent finishes. The apartment consists of: entrance hallway, two double bedrooms (one with exclusive bathroom and one with additional habitable mezzanine), kitchenette, dining room, living room, storage room / laundry room, additional bathroom. Attic of property Autonomous underfloor and air conditioning heating with 4 splits divided between living and sleeping area. Request € 515,000.00. Ref. SE84

### **Property details**

| Code: SE84                 | Reason: Sale                        |
|----------------------------|-------------------------------------|
| Typology: Flat             | Region: Veneto                      |
| Province: Venezia          | <b>Municipality</b> : Venezia       |
| Area: S. Elena             | <b>Price</b> : € 485.000 negotiable |
| Surface: 140 square meters | Bedrooms: 2                         |
| Bathrooms: 2               | Rooms: 5                            |