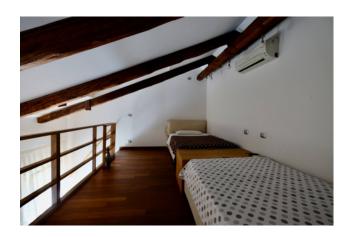

## 140 square meters | Bathrooms: 2 | Bedrooms: 2 | Rooms: 5

Venice, SANT'ELENA, we offer for sale a splendid third (and last) floor, very bright and completely restored with excellent finishes. The apartment consists of: entrance hallway, two double bedrooms (one with exclusive bathroom and one with additional habitable mezzanine), kitchenette, dining room, living room, storage room / laundry room, additional bathroom. Attic of property Autonomous underfloor and air conditioning heating with 4 splits divided between living and sleeping area. Request € 515,000.00. Ref. SE84