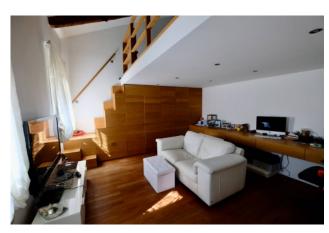

## 140 square meters | Bathrooms: 2 | Bedrooms: 2 | Rooms: 5

Venice, SANT'ELENA, we offer for sale a splendid third (and last) floor, very bright and completely restored with excellent finishes. The apartment consists of: entrance hallway, two double bedrooms (one with exclusive bathroom and one with additional habitable mezzanine), kitchenette, dining room, living room, storage room / laundry room, additional bathroom. Attic of property Autonomous underfloor and air conditioning heating with 4 splits divided between living and sleeping area. Request € 515,000.00. Ref. SE84