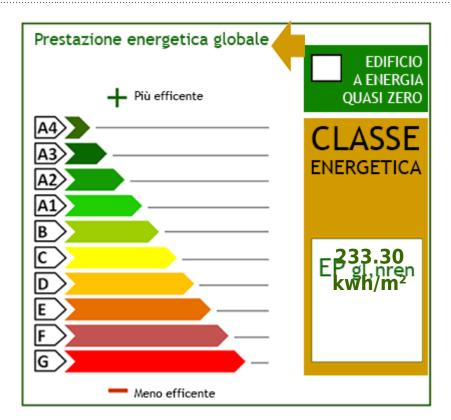

Conditions: Excellent Floor: 3

Number of Floor: 3 Independent Heating System: Independent

**Building Year**: 1930 **Garden**: Common

Kitchen: Kitchenette