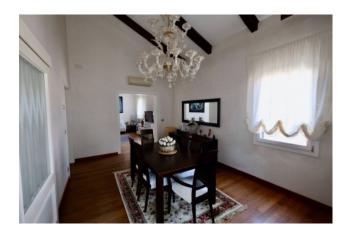

## 140 square meters | Bathrooms: 2 | Bedrooms: 2 | Rooms: 5

Venice, SANT'ELENA, we offer for sale a splendid third (and last) floor, very bright and completely restored with excellent finishes. The apartment consists of: entrance hallway, two double bedrooms (one with exclusive bathroom and one with additional habitable mezzanine), kitchenette, dining room, living room, storage room / laundry room, additional bathroom. Attic of property Autonomous underfloor and air conditioning heating with 4 splits divided between living and sleeping area. Request € 515,000.00. Ref. SE84

### **Property details**

| Code: SE84                 | Reason: Sale                        |
|----------------------------|-------------------------------------|
| Typology: Flat             | Region: Veneto                      |
| Province: Venezia          | <b>Municipality</b> : Venezia       |
| Area: S. Elena             | <b>Price</b> : € 485.000 negotiable |
| Surface: 140 square meters | Bedrooms: 2                         |
| Bathrooms: 2               | Rooms: 5                            |