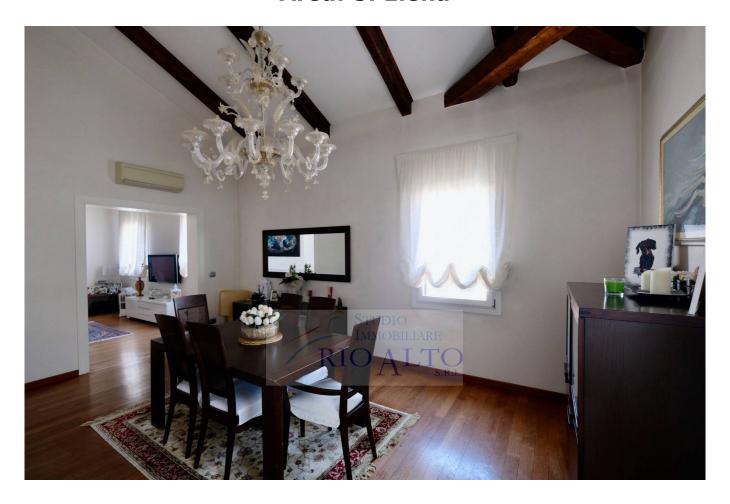

## 140 square meters | Bathrooms: 2 | Bedrooms: 2 | Rooms: 5

Venice, SANT'ELENA, we offer for sale a splendid third (and last) floor, very bright and completely restored with excellent finishes. The apartment consists of: entrance hallway, two double bedrooms (one with exclusive bathroom and one with additional habitable mezzanine), kitchenette, dining room, living room, storage room / laundry room, additional bathroom. Attic of property Autonomous underfloor and air conditioning heating with 4 splits divided between living and sleeping area. Request € 515,000.00. Ref. SE84