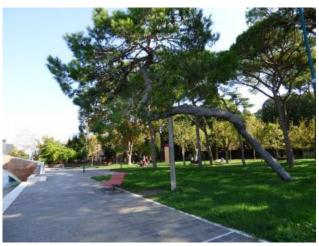

#### SANT' ELENA

The area was built in the early 1900s and is still the largest park in Venice. Sant' Elena is acknowledged for both solid housing (less noise) and its protection troublesome high tides. There are many and various shops and restaurants and it is ideal for those who love greenery. Also, very pet friendly. Close to Castello and the wonderful beaches of Lido.