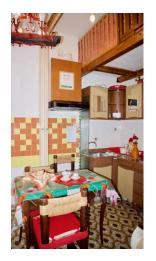

Conditions: Good

Floor: Raised Ground Floor

Number of Floor: 4

Independent Heating System: Independent

Building Year: 1920

Current Conditions: Vacant possession

Kitchen: Kitchen area

#### **Features**

| Tv Antenna: No  | ADSL Coverage    | Air-Conditioning |
|-----------------|------------------|------------------|
|                 |                  |                  |
| Ceiling Heights | Bathroom: Shower |                  |

### Nearby

| Gyms           | Spa          | Soccer Fields    | Fitness Centers     |
|----------------|--------------|------------------|---------------------|
| Sports Complex | Playgrounds  | Public Transport | Kindergarten        |
| Cafe           | Post Offices | Shopping Centers | Vaporetto Proximity |

Canal Proximity