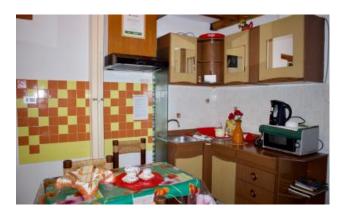

s: 5

Conditions: Good

Floor: Raised Ground Floor

Number of Floor: 4

Independent Heating System: Independent

Building Year: 1920

Current Conditions: Vacant possession

Kitchen: Kitchen area

#### **Features**

| Tv Antenna: No  | ADSL Coverage    | Air-Conditioning |
|-----------------|------------------|------------------|
|                 |                  |                  |
| Ceiling Heights | Bathroom: Shower |                  |

### Nearby

| Gyms           | Spa          | Soccer Fields    | Fitness Centers     |
|----------------|--------------|------------------|---------------------|
| Sports Complex | Playgrounds  | Public Transport | Kindergarten        |
| Cafe           | Post Offices | Shopping Centers | Vaporetto Proximity |

Canal Proximity