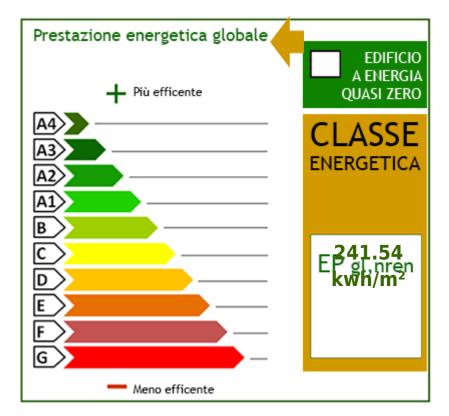

## **Property details**

| Code: SE51        | Reason: Sale                |
|-------------------|-----------------------------|
| Typology: Flat    | Region: Veneto              |
| Province: Venezia | Municipality: Venezia       |
| Area: S. Elena    | Price: € 600.000 negotiable |

Surface: 95 square meters

Bedrooms: 3

Rooms: 5

Conditions: Good

Floor: Raised Ground Floor

Number of Floor: 4

Independent Heating System: Independent

Building Year: 1920