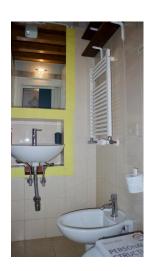

#### **Features**

| Tv Antenna: No  | ADSL Coverage    | Air-Conditioning |
|-----------------|------------------|------------------|
|                 |                  |                  |
| Ceiling Heights | Bathroom: Shower |                  |