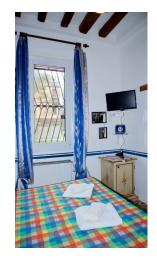

# 95 square meters | Bathrooms: 3 | Bedrooms: 3 | Rooms: 5

VENICE- SANT' ELENA close to CAMPO MONTE GRAPPA, flat on the floor, in a peaceful setting overlooking a garden, recently renovated, comprises: entrance hallway, three bedrooms, three bathrooms, kitchen and utility room. Potentially divisible into two units. €525,000 Ref: SE51

Surface: 95 square meters

Bedrooms: 3

Rooms: 5

Conditions: Good

Floor: Raised Ground Floor

Number of Floor: 4

Independent Heating System: Independent

Building Year: 1920