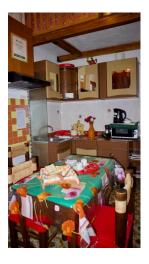

# 95 square meters | Bathrooms: 3 | Bedrooms: 3 | Rooms: 5

VENICE- SANT' ELENA close to CAMPO MONTE GRAPPA, flat on the floor, in a peaceful setting overlooking a garden, recently renovated, comprises: entrance hallway, three bedrooms, three bathrooms, kitchen and utility room. Potentially divisible into two units. €525,000 Ref: SE51

Surface: 95 square meters

Bedrooms: 3

Rooms: 5

Conditions: Good

Floor: Raised Ground Floor

Number of Floor: 4

Independent Heating System: Independent

Building Year: 1920

Current Conditions: Vacant possession

Kitchen: Kitchen area