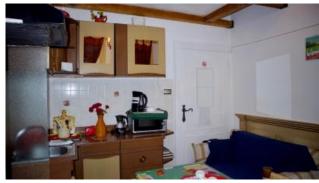

# 95 square meters | Bathrooms: 3 | Bedrooms: 3 | Rooms: 5

VENICE- SANT' ELENA close to CAMPO MONTE GRAPPA, flat on the floor, in a peaceful setting overlooking a garden, recently renovated, comprises: entrance hallway, three bedrooms, three bathrooms, kitchen and utility room. Potentially divisible into two units. €525,000 Ref: SE51

Surface: 95 square meters

Bedrooms: 3

Rooms: 5

Conditions: Good

Floor: Raised Ground Floor

Number of Floor: 4

Independent Heating System: Independent

Building Year: 1920

Current Conditions: Vacant possession

Kitchen: Kitchen area