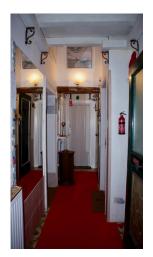

# 95 square meters | Bathrooms: 3 | Bedrooms: 3 | Rooms: 5

VENICE- SANT' ELENA close to CAMPO MONTE GRAPPA, flat on the floor, in a peaceful setting overlooking a garden, recently renovated, comprises: entrance hallway, three bedrooms, three bathrooms, kitchen and utility room. Potentially divisible into two units. €525,000 Ref: SE51

Surface: 95 square meters

Bedrooms: 3

Rooms: 5

Conditions: Good

Floor: Raised Ground Floor

Number of Floor: 4

Independent Heating System: Independent

Building Year: 1920