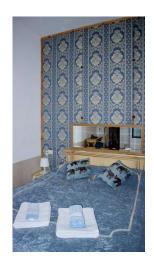

# 95 square meters | Bathrooms: 3 | Bedrooms: 3 | Rooms: 5

VENICE- SANT' ELENA close to CAMPO MONTE GRAPPA, flat on the floor, in a peaceful setting overlooking a garden, recently renovated, comprises: entrance hallway, three bedrooms, three bathrooms, kitchen and utility room. Potentially divisible into two units. €525,000 Ref: SE51

Surface: 95 square meters

Bedrooms: 3

Rooms: 5

Conditions: Good

Floor: Raised Ground Floor

Number of Floor: 4

Independent Heating System: Independent

Building Year: 1920